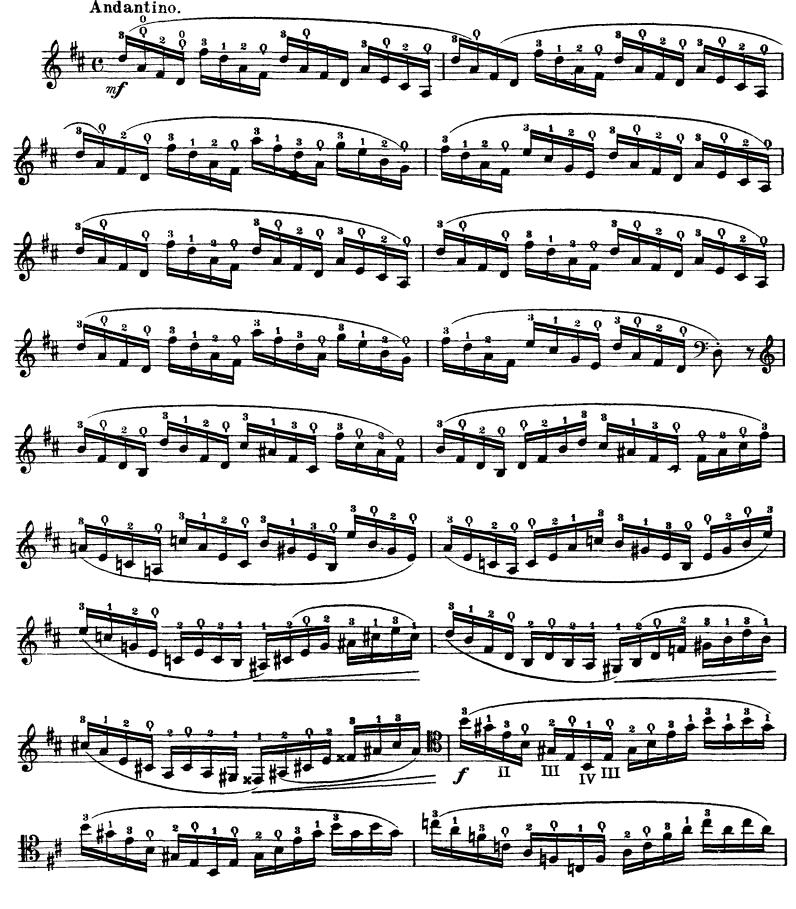

#### David Popper High School of Cello Playing (40 Etudes)

N o. 1

No. 6

No. 7

Andante.

This Study has to be executed throughout with very steady bow and light, scarcely perceptible bend of the wrist, in passing over from one string to another.