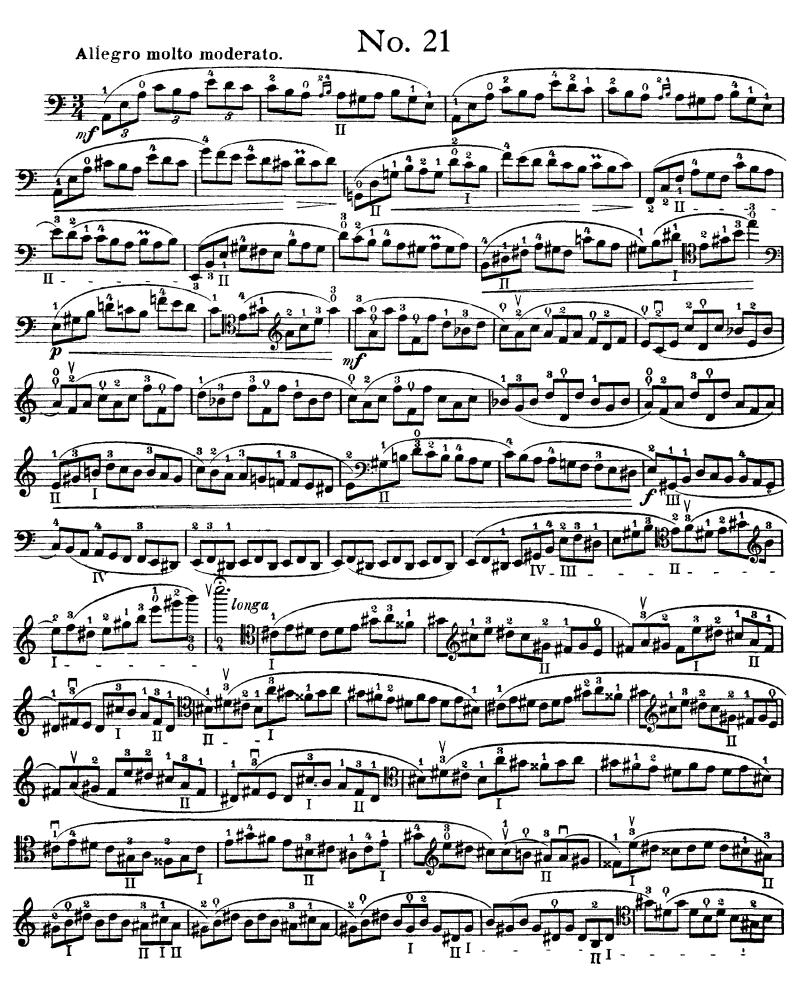

(Study in Staccato)

Allegro molto moderato.

No. 19 "("Lohengrin" Study)

\*) The first measure only of this Study has been taken from a Violoncello passage in the 3rd Act of "Lohengrin," which the cellists generally find somewhat difficult, especially in the tempo prescribed.