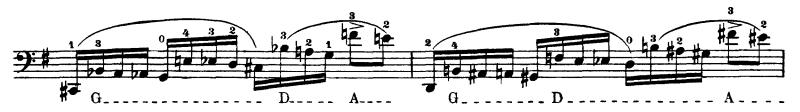

No. 27

\*) The first note of each sextuplet to be emphasized slightly and melodically.

No. 32

No. 35

No. 36

No. 38

No. 39