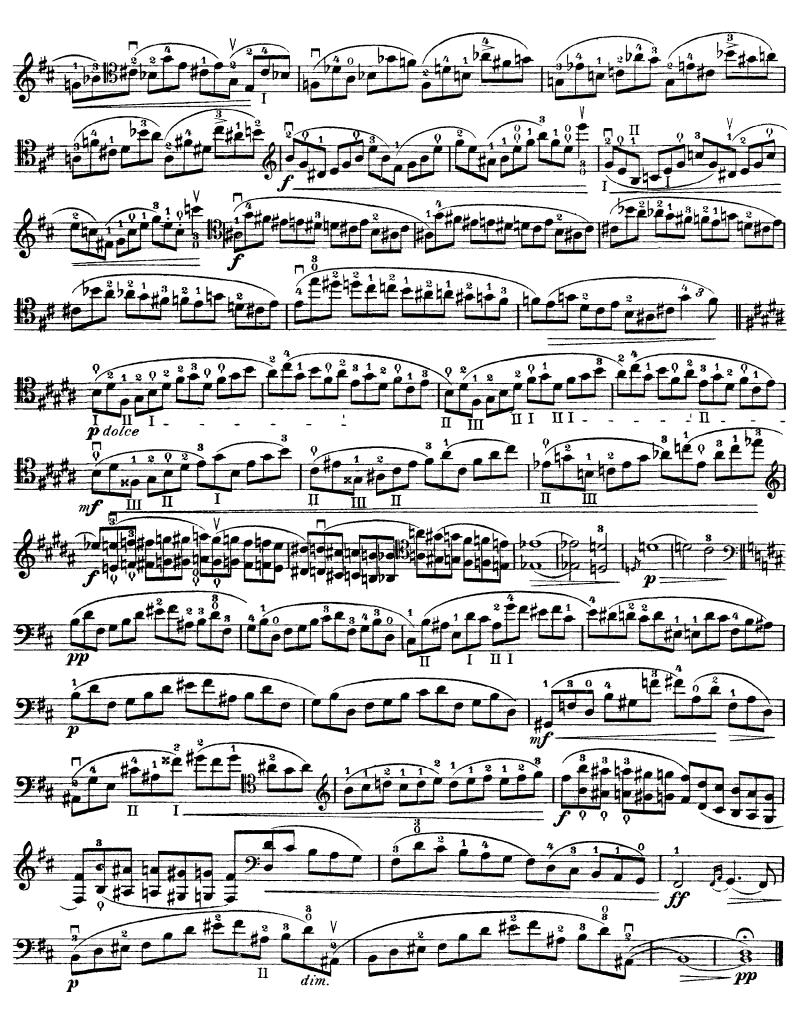

#### David Popper High School of Cello Playing (40 Etudes)

N o. 1

No. 6

No. 7

Andante.

This Study has to be executed throughout with very steady bow and light, scarcely perceptible bend of the wrist, in passing over from one string to another.