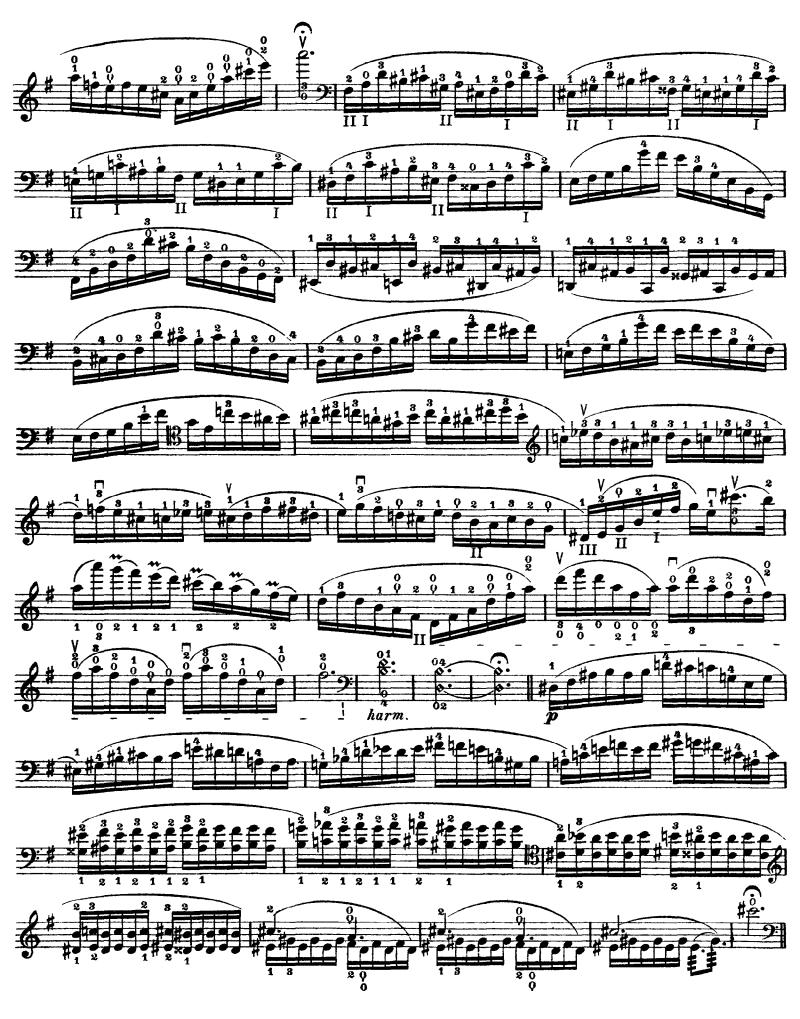

(Study in Staccato)

Allegro molto moderato.

No. 19 "("Lohengrin" Study)

\*) The first measure only of this Study has been taken from a Violoncello passage in the 3rd Act of "Lohengrin," which the cellists generally find somewhat difficult, especially in the tempo prescribed.