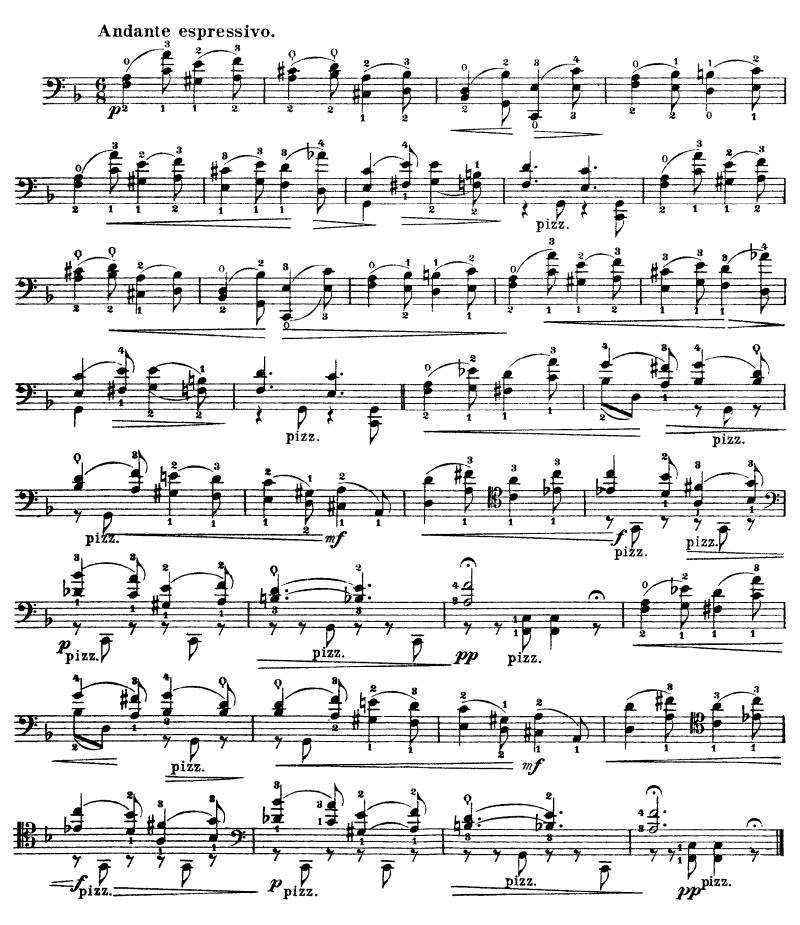

#### David Popper High School of Cello Playing (40 Etudes)

N o. 1

No. 6

No. 7

Andante.

This Study has to be executed throughout with very steady bow and light, scarcely perceptible bend of the wrist, in passing over from one string to another.