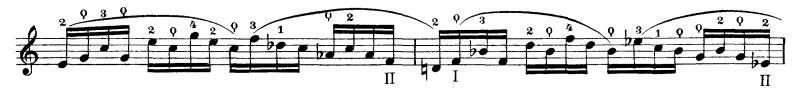

No. 27

\*) The first note of each sextuplet to be emphasized slightly and melodically.

No. 32

No. 35

No. 36

No. 38

No. 39