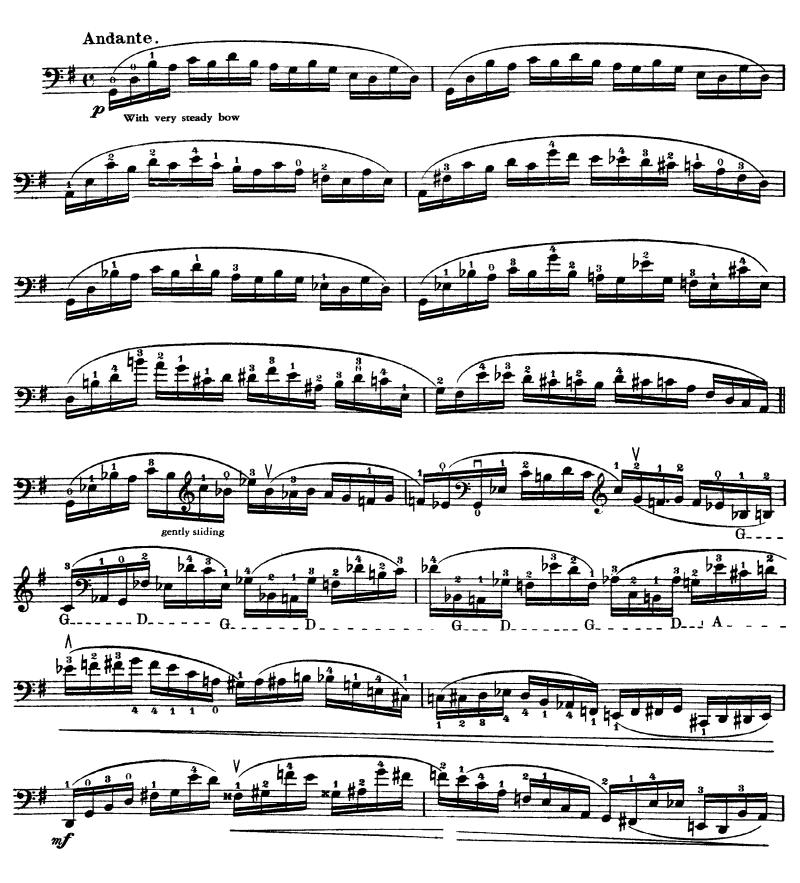

#### David Popper High School of Cello Playing (40 Etudes)

N o. 1

No. 6

No. 7

Andante.

This Study has to be executed throughout with very steady bow and light, scarcely perceptible bend of the wrist, in passing over from one string to another.