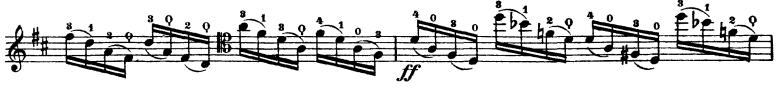

(Study in Staccato)

Allegro molto moderato.

No. 19 "("Lohengrin" Study)

\*) The first measure only of this Study has been taken from a Violoncello passage in the 3rd Act of "Lohengrin," which the cellists generally find somewhat difficult, especially in the tempo prescribed.