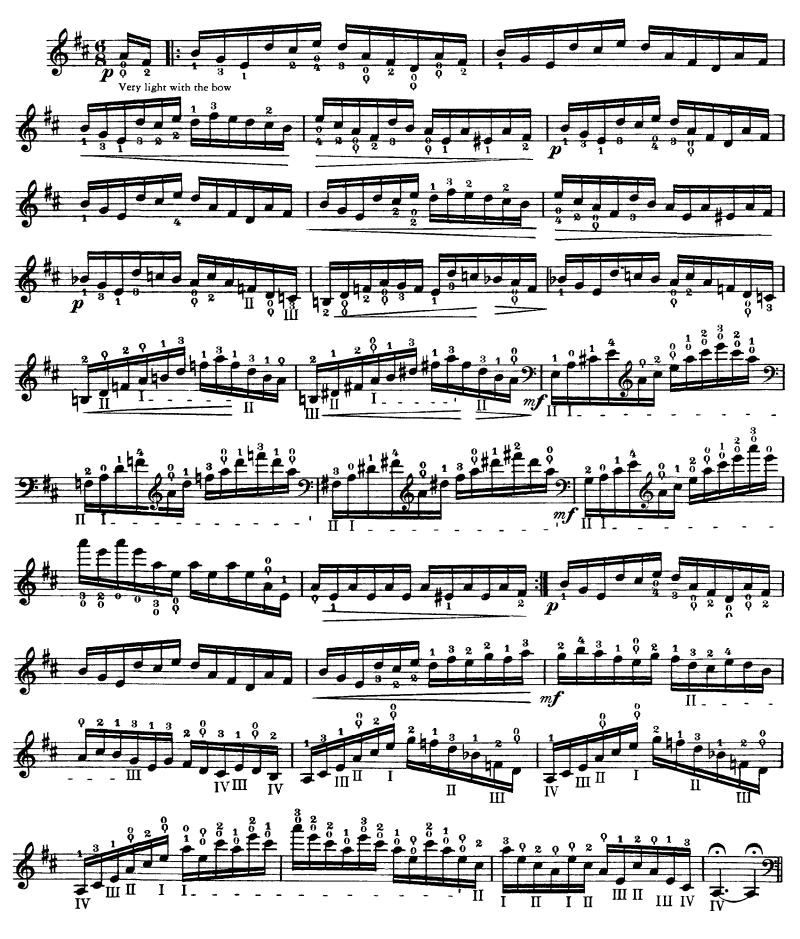

No. 27

\*) The first note of each sextuplet to be emphasized slightly and melodically.

No. 32

No. 35

No. 36

No. 38

No. 39