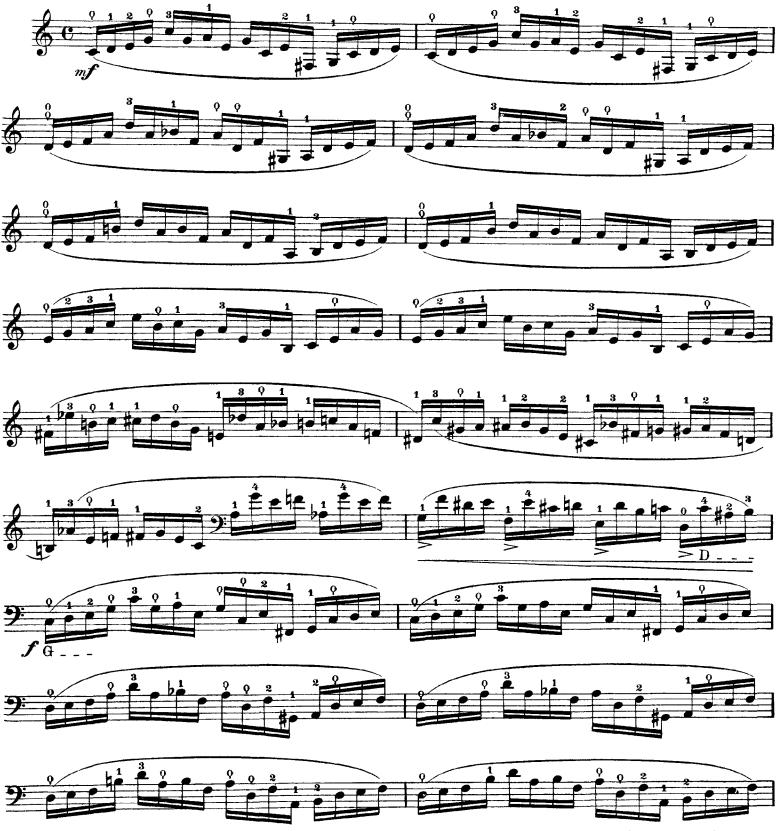

No. 27

\*) The first note of each sextuplet to be emphasized slightly and melodically.

No. 32

No. 35

No. 36

No. 38

No. 39