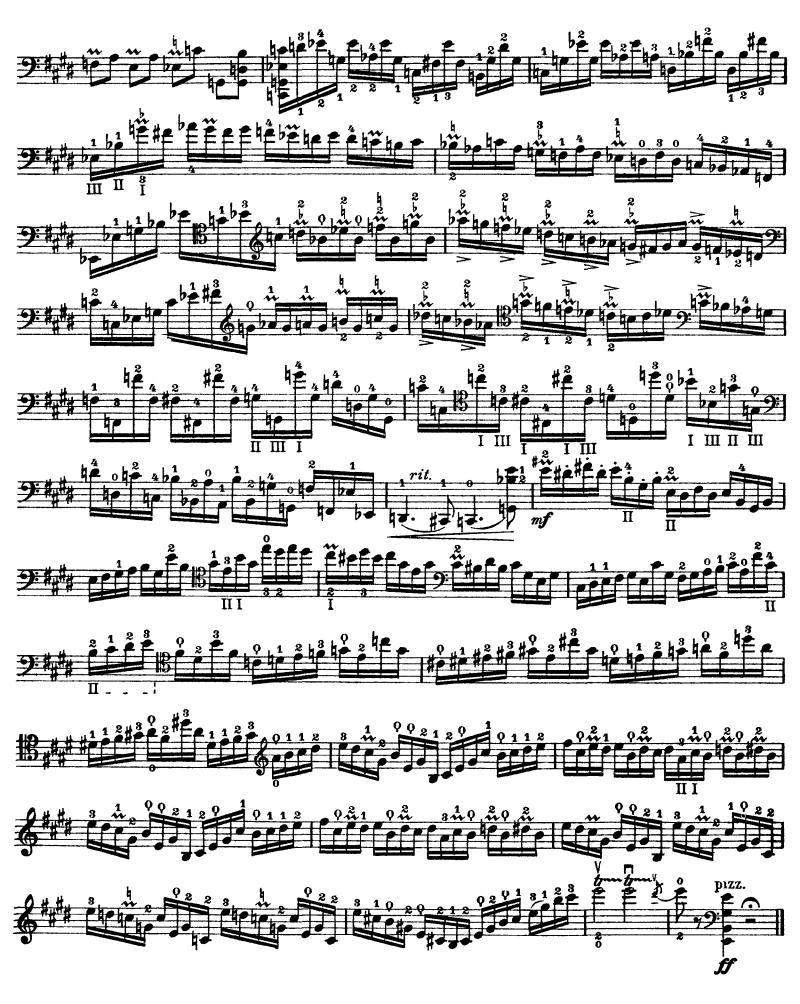

No. 27

\*) The first note of each sextuplet to be emphasized slightly and melodically.

No. 32

No. 35

No. 36

No. 38

No. 39