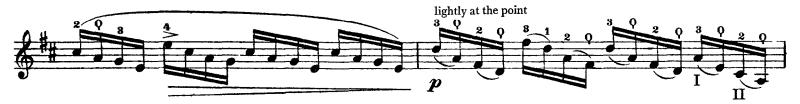

(Study in Staccato)

Allegro molto moderato.

No. 19 "("Lohengrin" Study)

\*) The first measure only of this Study has been taken from a Violoncello passage in the 3rd Act of "Lohengrin," which the cellists generally find somewhat difficult, especially in the tempo prescribed.