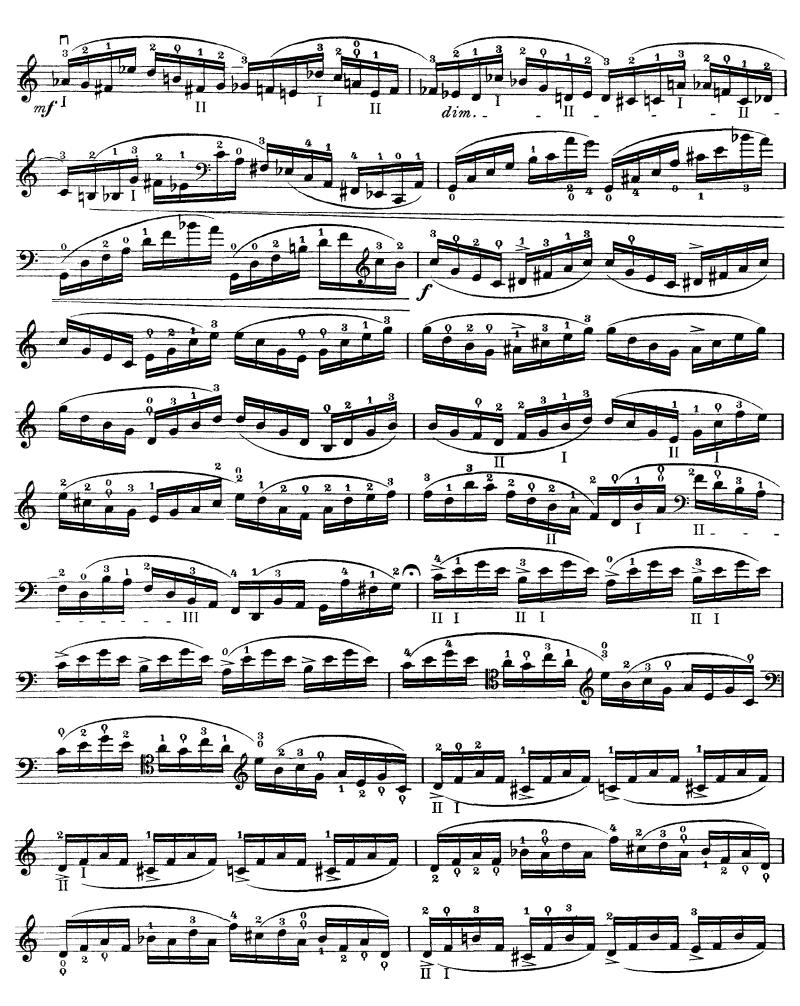

No. 27

\*) The first note of each sextuplet to be emphasized slightly and melodically.

No. 32

No. 35

No. 36

No. 38

No. 39