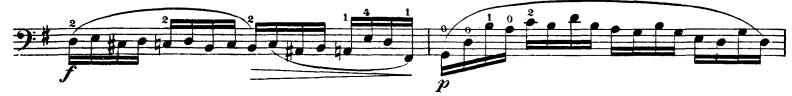

(Study in Staccato)

Allegro molto moderato.

No. 19 "("Lohengrin" Study)

\*) The first measure only of this Study has been taken from a Violoncello passage in the 3rd Act of "Lohengrin," which the cellists generally find somewhat difficult, especially in the tempo prescribed.