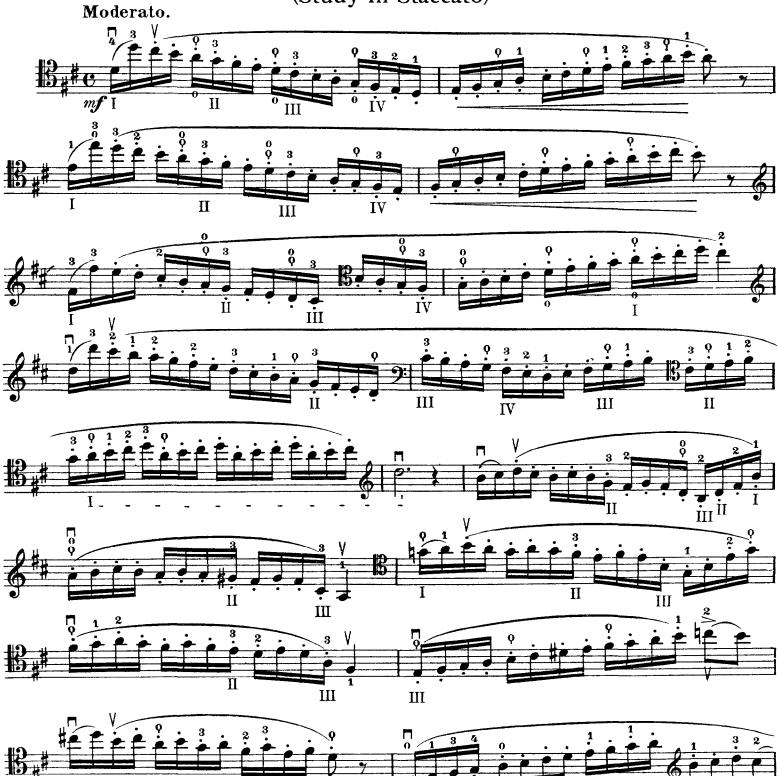

(Study in Staccato)

Allegro molto moderato.

No. 19 "("Lohengrin" Study)

\*) The first measure only of this Study has been taken from a Violoncello passage in the 3rd Act of "Lohengrin," which the cellists generally find somewhat difficult, especially in the tempo prescribed.