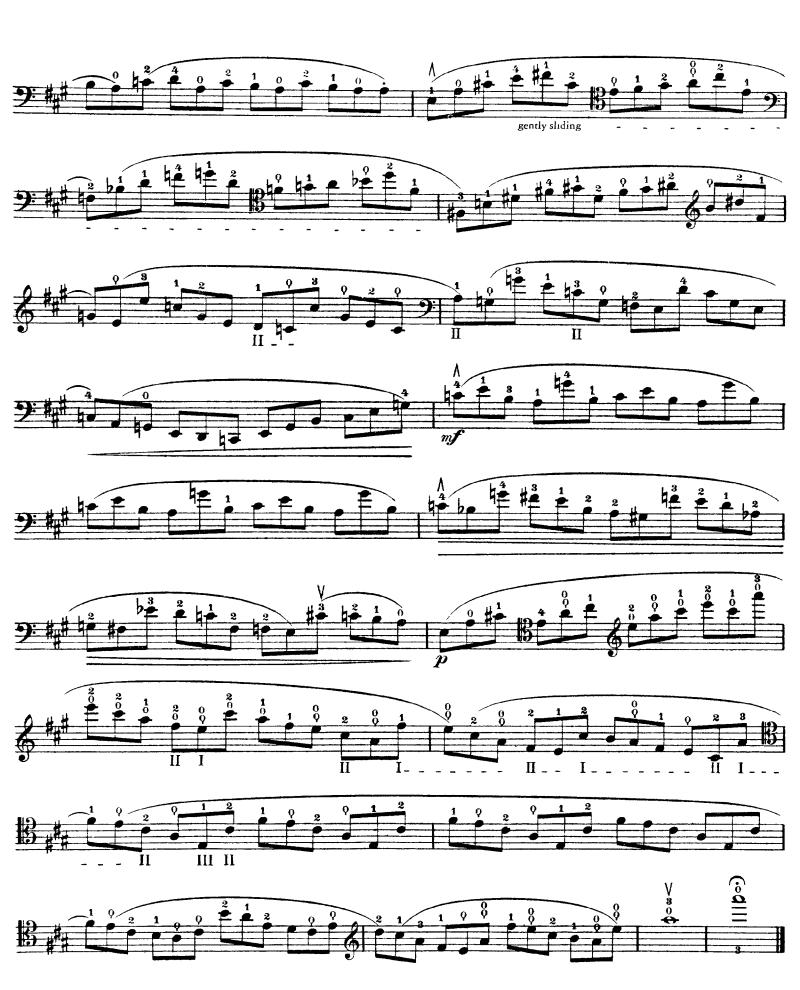

(Study in Staccato)

Allegro molto moderato.

No. 19 "("Lohengrin" Study)

\*) The first measure only of this Study has been taken from a Violoncello passage in the 3rd Act of "Lohengrin," which the cellists generally find somewhat difficult, especially in the tempo prescribed.