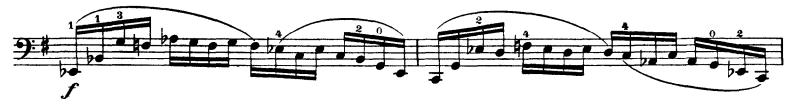

No. 27

\*) The first note of each sextuplet to be emphasized slightly and melodically.

No. 32

No. 35

No. 36

No. 38

No. 39