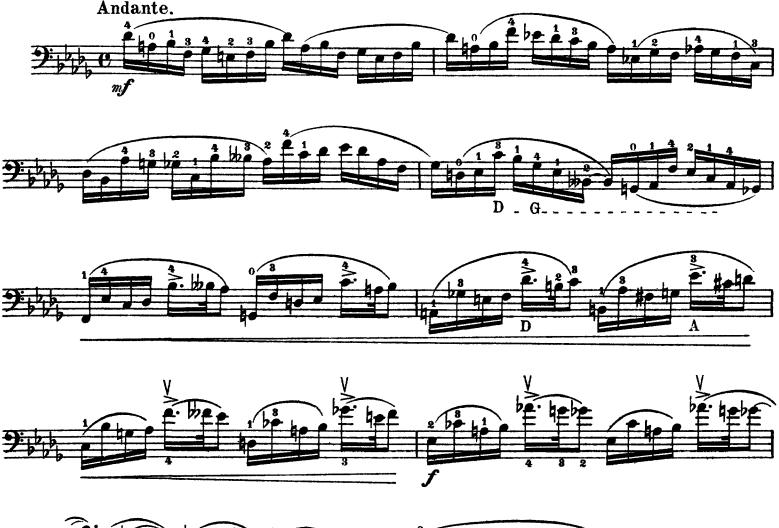

#### David Popper High School of Cello Playing (40 Etudes)

N o. 1

No. 6

No. 7

Andante.

This Study has to be executed throughout with very steady bow and light, scarcely perceptible bend of the wrist, in passing over from one string to another.