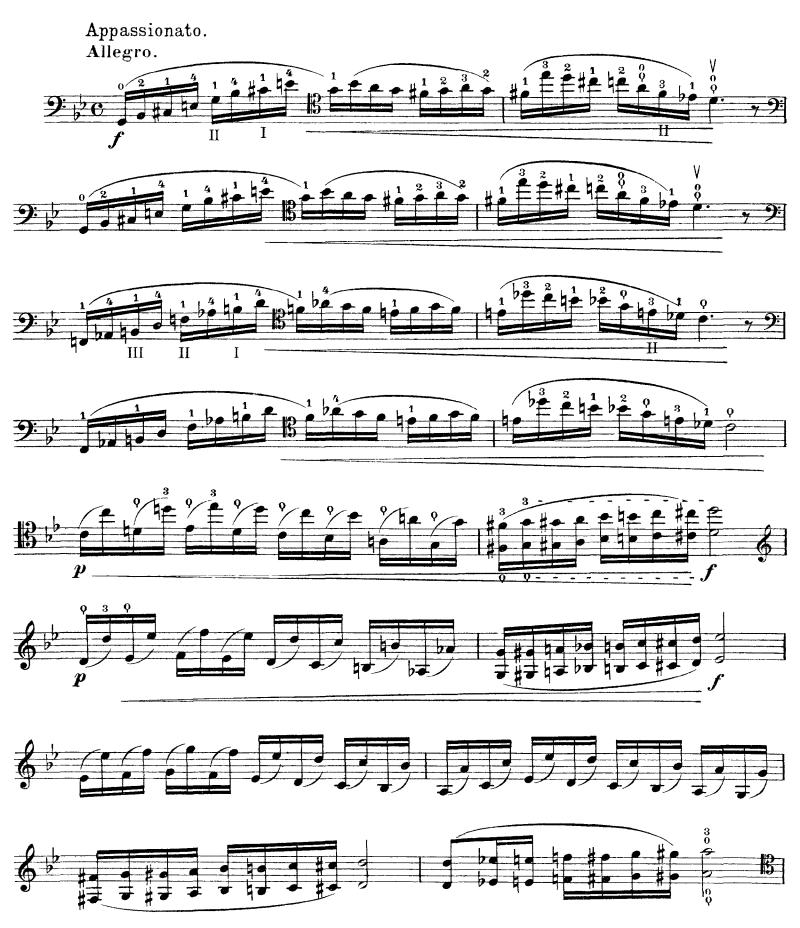

#### David Popper High School of Cello Playing (40 Etudes)

N o. 1

No. 6

No. 7

Andante.

This Study has to be executed throughout with very steady bow and light, scarcely perceptible bend of the wrist, in passing over from one string to another.