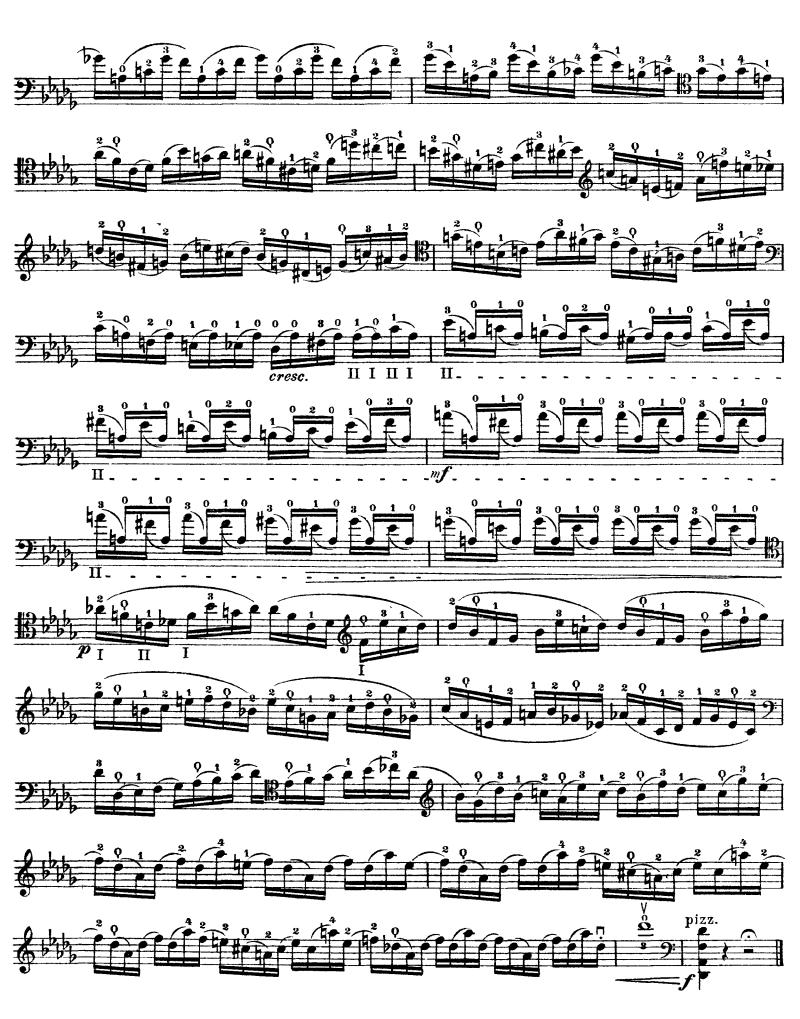

#### David Popper High School of Cello Playing (40 Etudes)

N o. 1

No. 6

No. 7

Andante.

This Study has to be executed throughout with very steady bow and light, scarcely perceptible bend of the wrist, in passing over from one string to another.