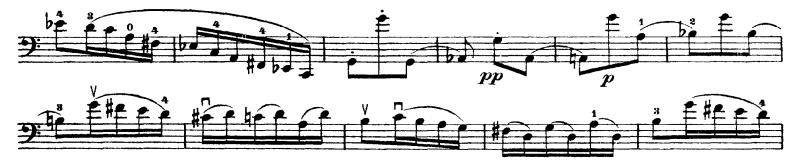

No. 27

\*) The first note of each sextuplet to be emphasized slightly and melodically.

No. 32

No. 35

No. 36

No. 38

No. 39