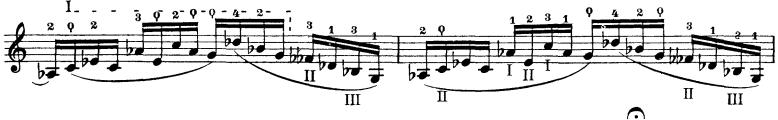

#### David Popper High School of Cello Playing (40 Etudes)

N o. 1

No. 6

No. 7

Andante.

This Study has to be executed throughout with very steady bow and light, scarcely perceptible bend of the wrist, in passing over from one string to another.