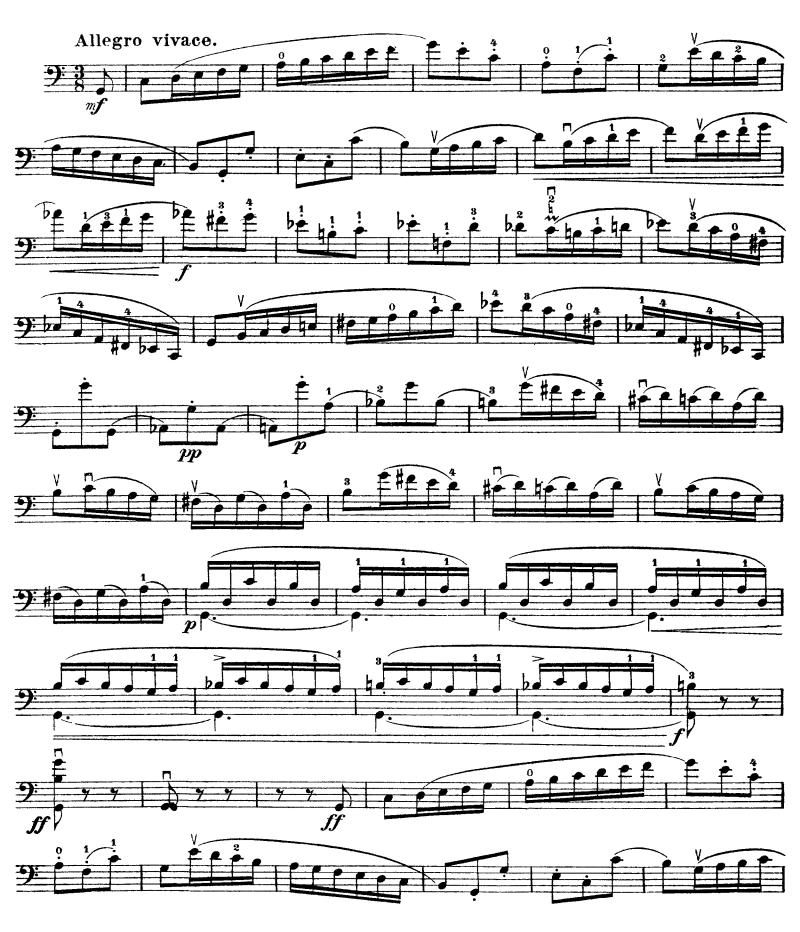

No. 27

\*) The first note of each sextuplet to be emphasized slightly and melodically.

No. 32

No. 35

No. 36

No. 38

No. 39