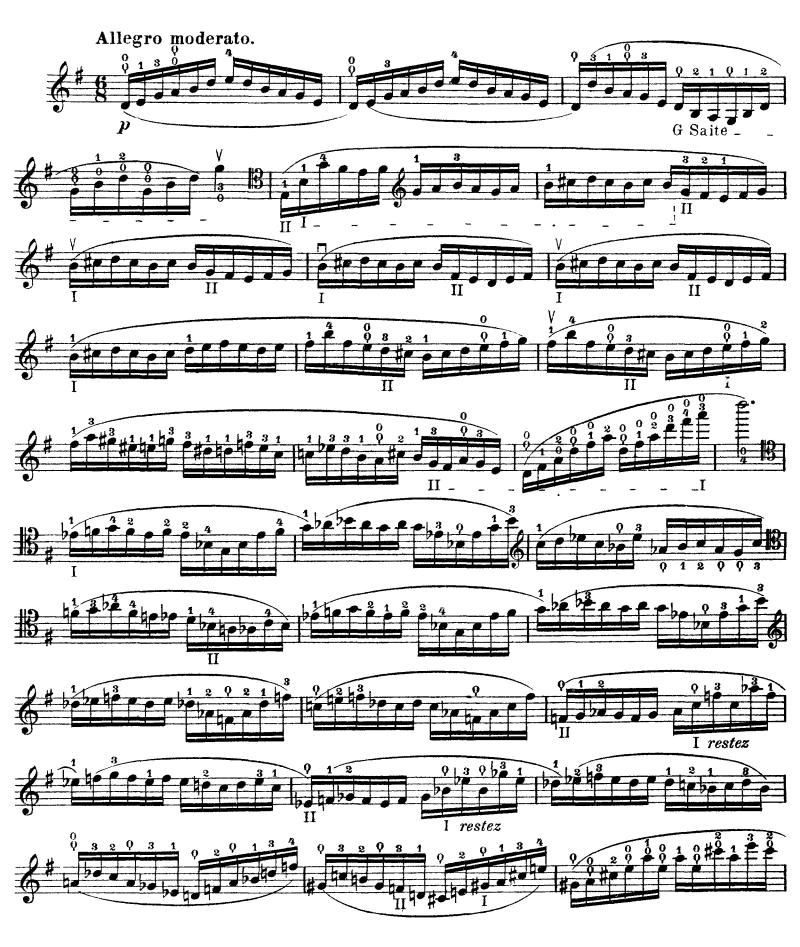

(Study in Staccato)

Allegro molto moderato.

No. 19 "("Lohengrin" Study)

\*) The first measure only of this Study has been taken from a Violoncello passage in the 3rd Act of "Lohengrin," which the cellists generally find somewhat difficult, especially in the tempo prescribed.