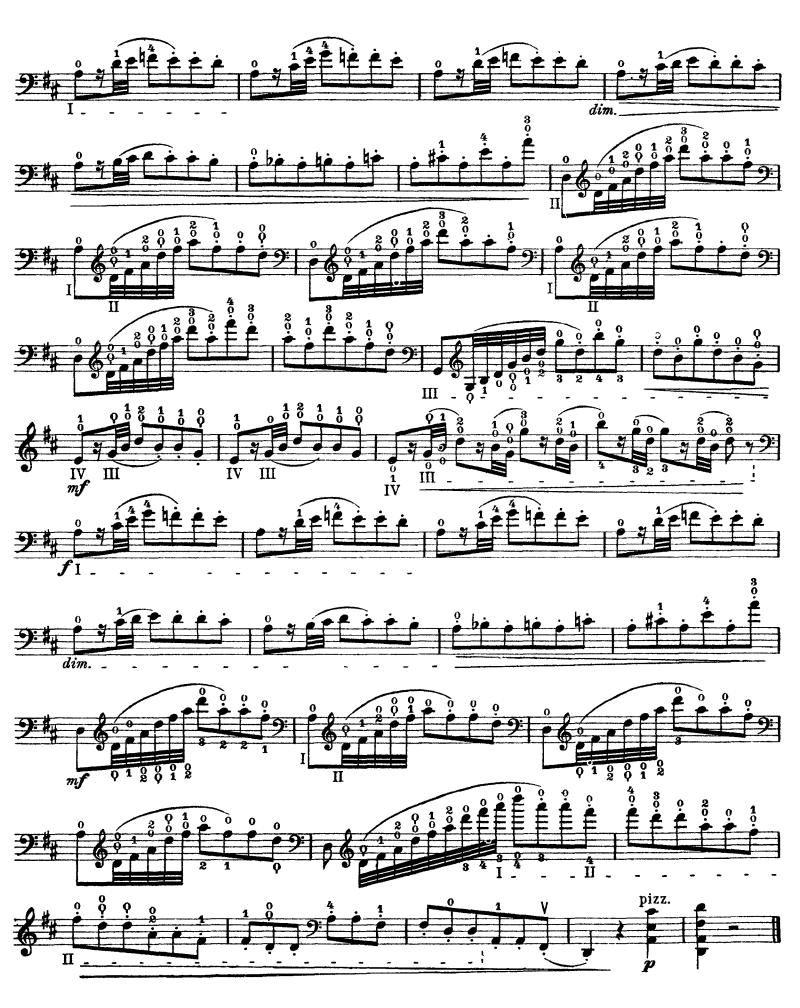

No. 27

\*) The first note of each sextuplet to be emphasized slightly and melodically.

No. 32

No. 35

No. 36

No. 38

No. 39