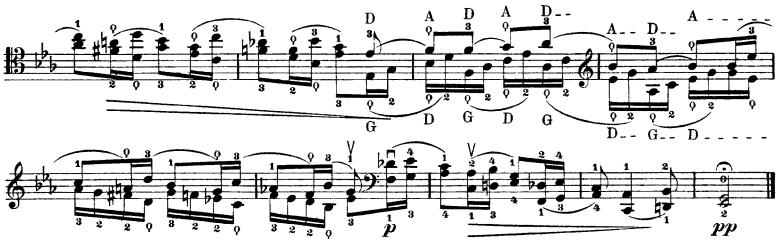

No. 27

\*) The first note of each sextuplet to be emphasized slightly and melodically.

No. 32

No. 35

No. 36

No. 38

No. 39