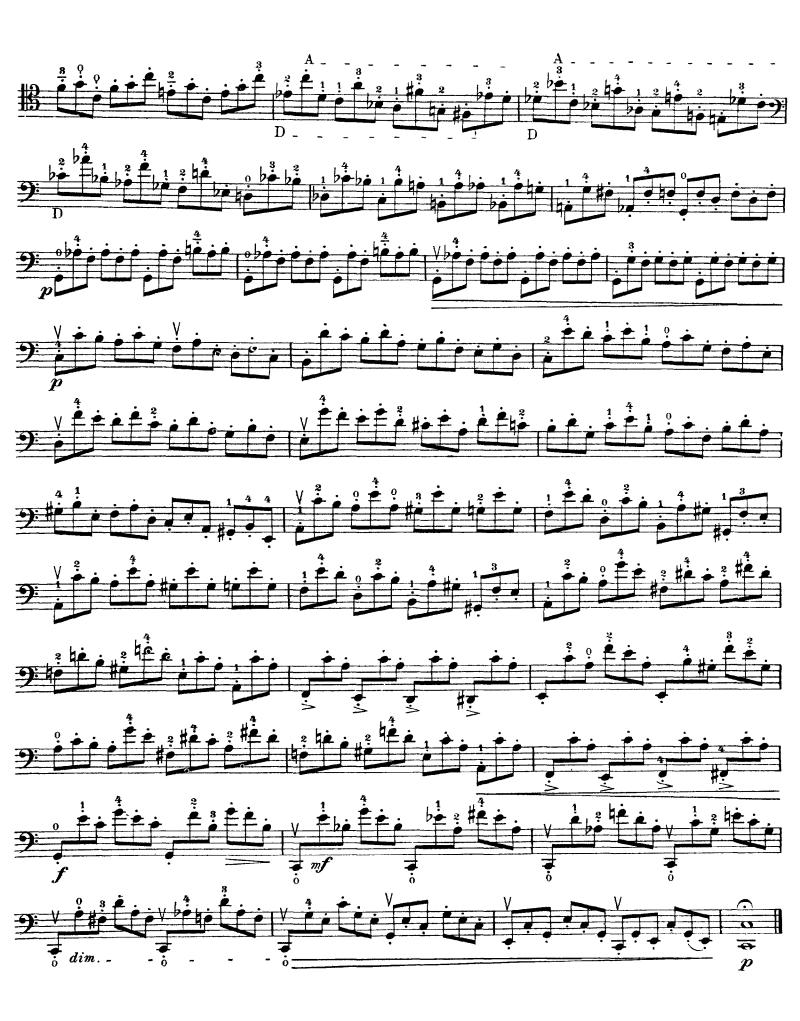

(Study in Staccato)

Allegro molto moderato.

No. 19 "("Lohengrin" Study)

\*) The first measure only of this Study has been taken from a Violoncello passage in the 3rd Act of "Lohengrin," which the cellists generally find somewhat difficult, especially in the tempo prescribed.