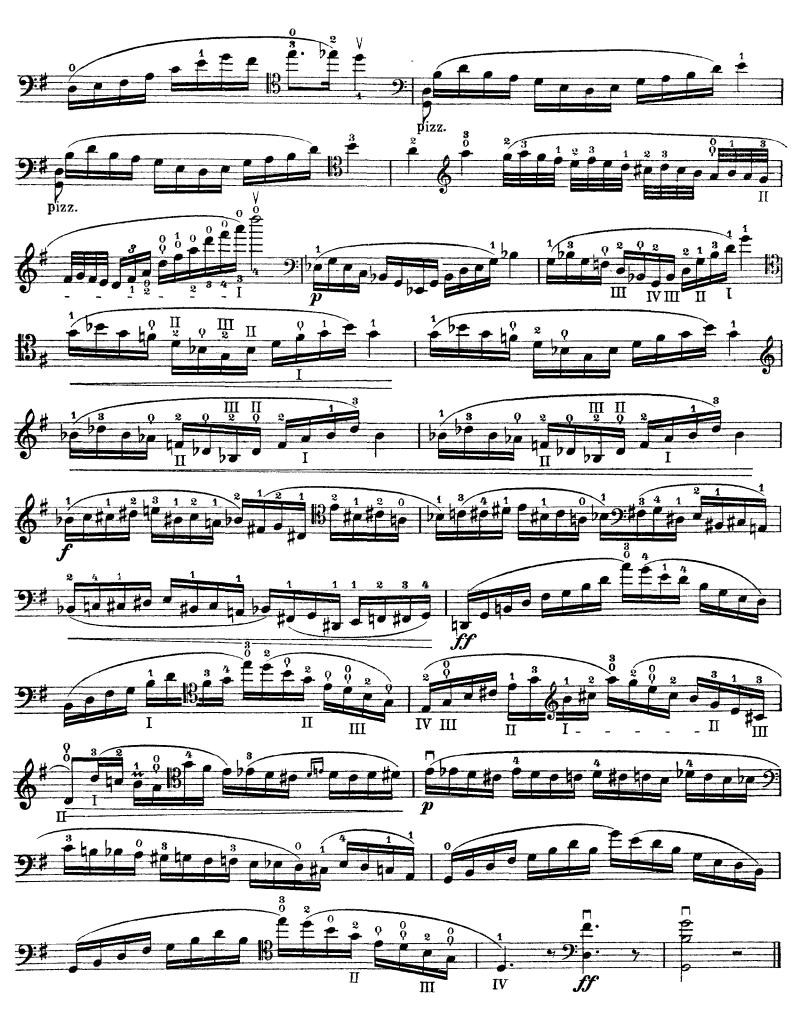

#### David Popper High School of Cello Playing (40 Etudes)

N o. 1





















































No. 6





No. 7





Andante.



This Study has to be executed throughout with very steady bow and light, scarcely perceptible bend of the wrist, in passing over from one string to another.

























































































(Study in Staccato)

















Allegro molto moderato.

































No. 19 "("Lohengrin" Study)



\*) The first measure only of this Study has been taken from a Violoncello passage in the 3rd Act of "Lohengrin," which the cellists generally find somewhat difficult, especially in the tempo prescribed.





















































































No. 27







\*) The first note of each sextuplet to be emphasized slightly and melodically.





























No. 32

















































No. 35





No. 36





























No. 38





No. 39