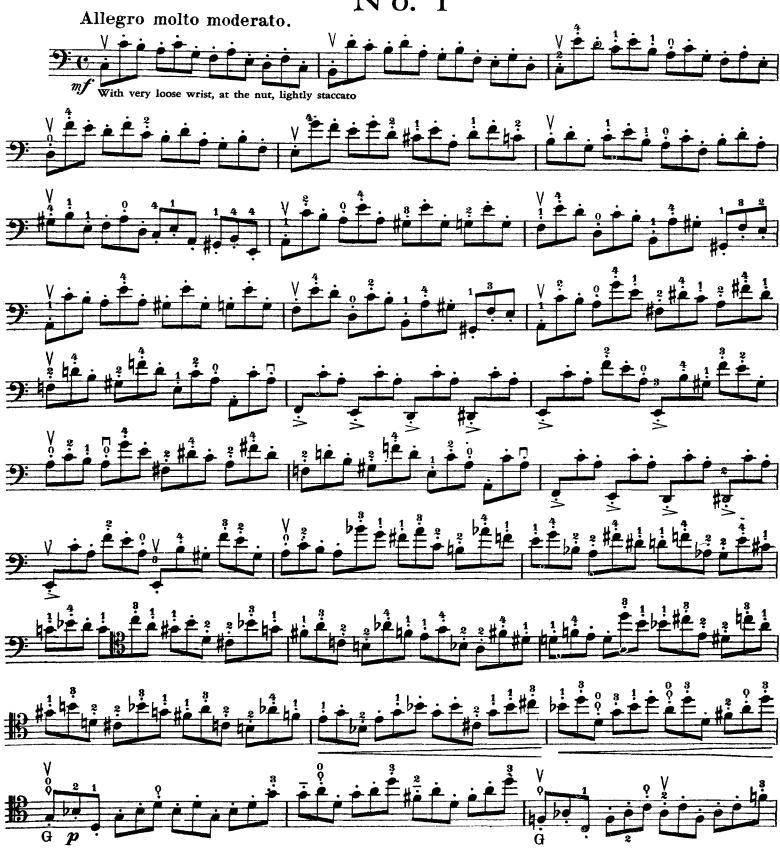

#### David Popper High School of Cello Playing (40 Etudes)

N o. 1

No. 6

No. 7

Andante.

This Study has to be executed throughout with very steady bow and light, scarcely perceptible bend of the wrist, in passing over from one string to another.

(Study in Staccato)

Allegro molto moderato.

No. 19 "("Lohengrin" Study)

\*) The first measure only of this Study has been taken from a Violoncello passage in the 3rd Act of "Lohengrin," which the cellists generally find somewhat difficult, especially in the tempo prescribed.