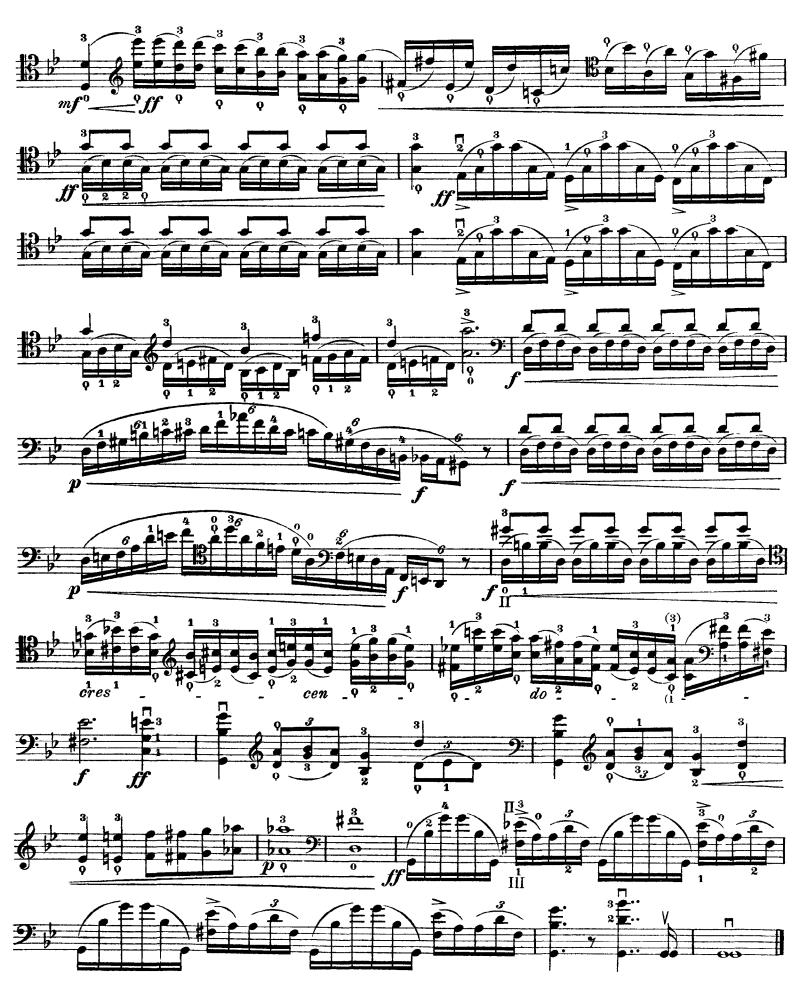

No. 27

\*) The first note of each sextuplet to be emphasized slightly and melodically.

No. 32

No. 35

No. 36

No. 38

No. 39