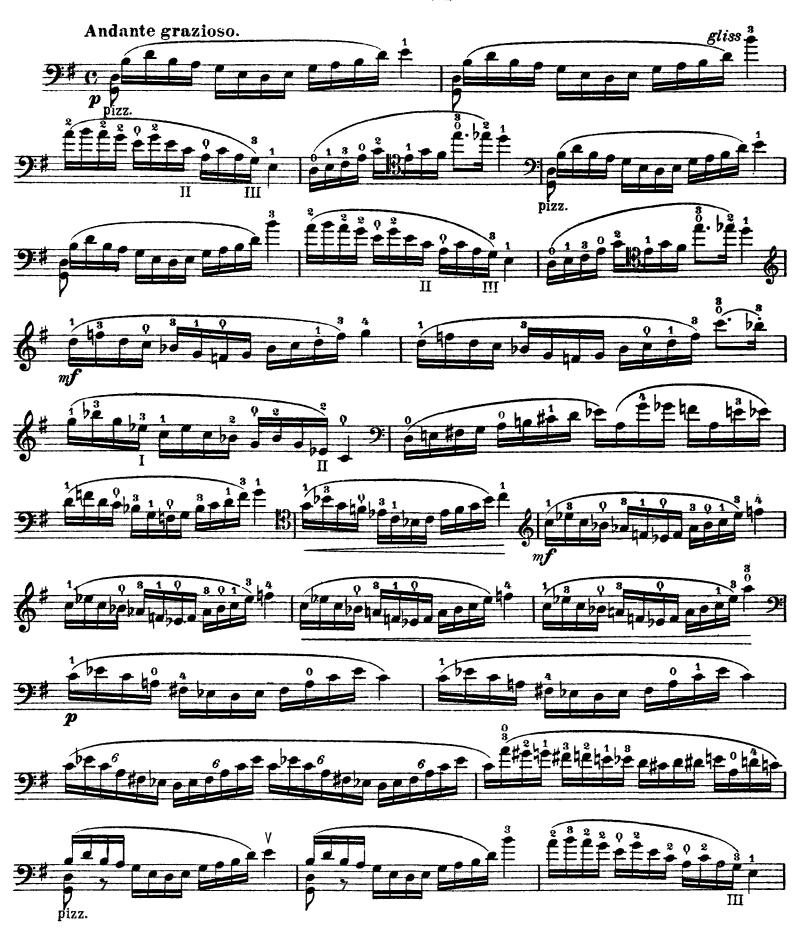

#### David Popper High School of Cello Playing (40 Etudes)

N o. 1





















































No. 6





No. 7





Andante.



This Study has to be executed throughout with very steady bow and light, scarcely perceptible bend of the wrist, in passing over from one string to another.

























































































(Study in Staccato)

















Allegro molto moderato.

































No. 19 "("Lohengrin" Study)



\*) The first measure only of this Study has been taken from a Violoncello passage in the 3rd Act of "Lohengrin," which the cellists generally find somewhat difficult, especially in the tempo prescribed.





















































































No. 27







\*) The first note of each sextuplet to be emphasized slightly and melodically.





























No. 32

















































No. 35





No. 36





























No. 38





No. 39