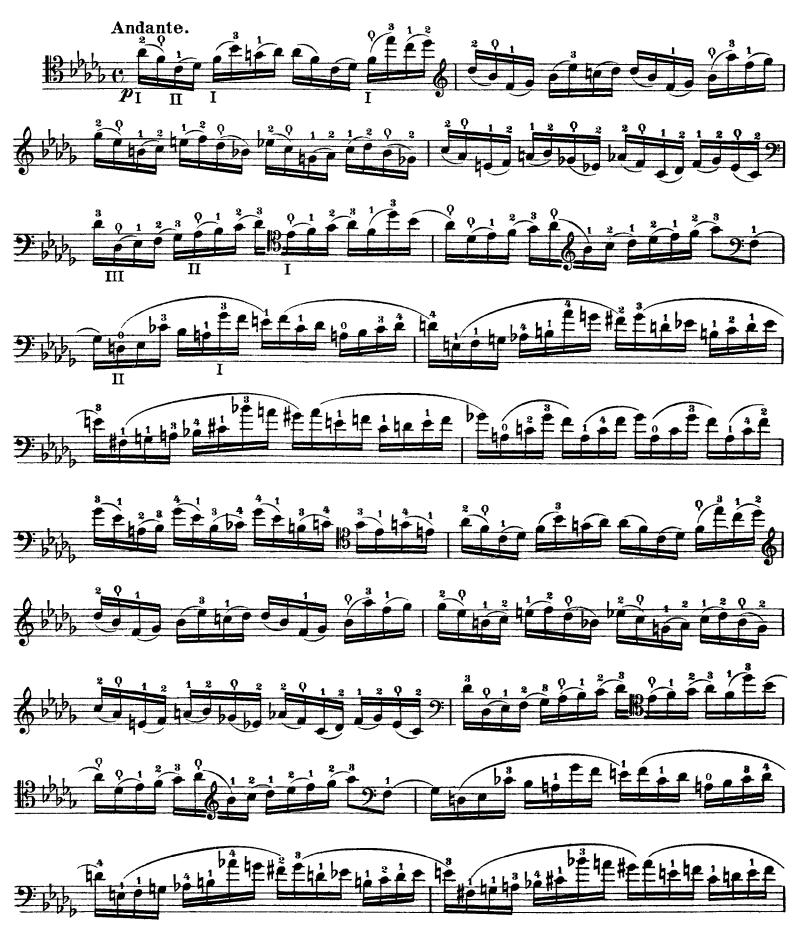

#### David Popper High School of Cello Playing (40 Etudes)

N o. 1

No. 6

No. 7

Andante.

This Study has to be executed throughout with very steady bow and light, scarcely perceptible bend of the wrist, in passing over from one string to another.