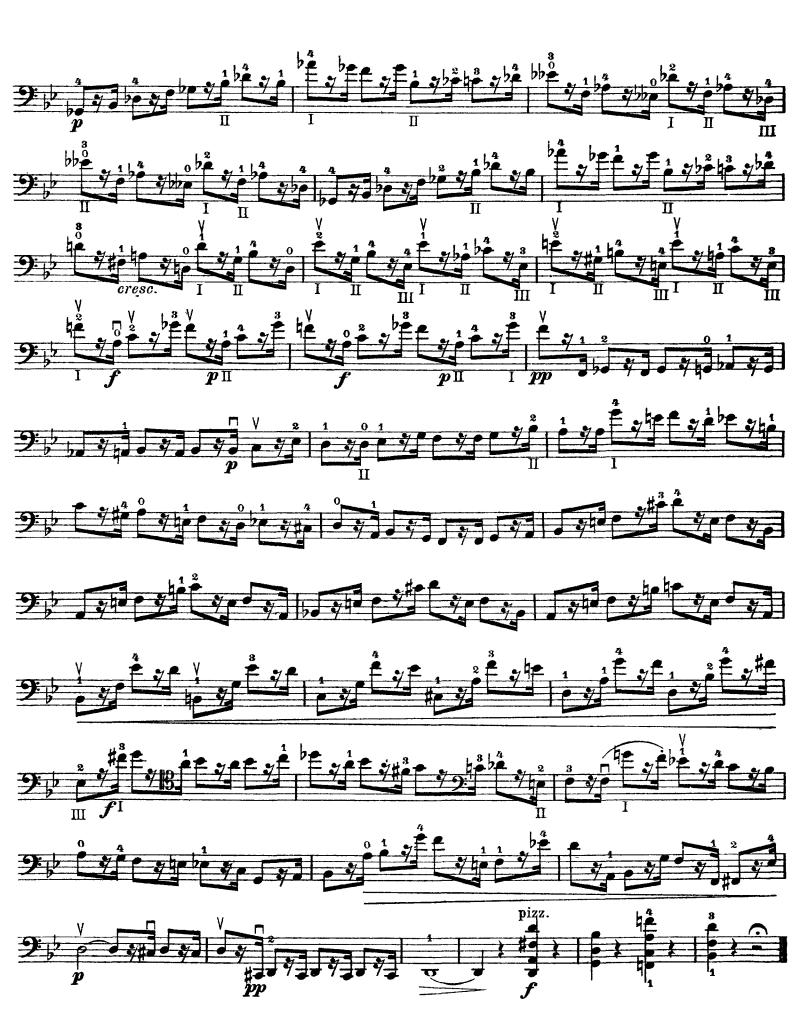

No. 27

\*) The first note of each sextuplet to be emphasized slightly and melodically.

No. 32

No. 35

No. 36

No. 38

No. 39