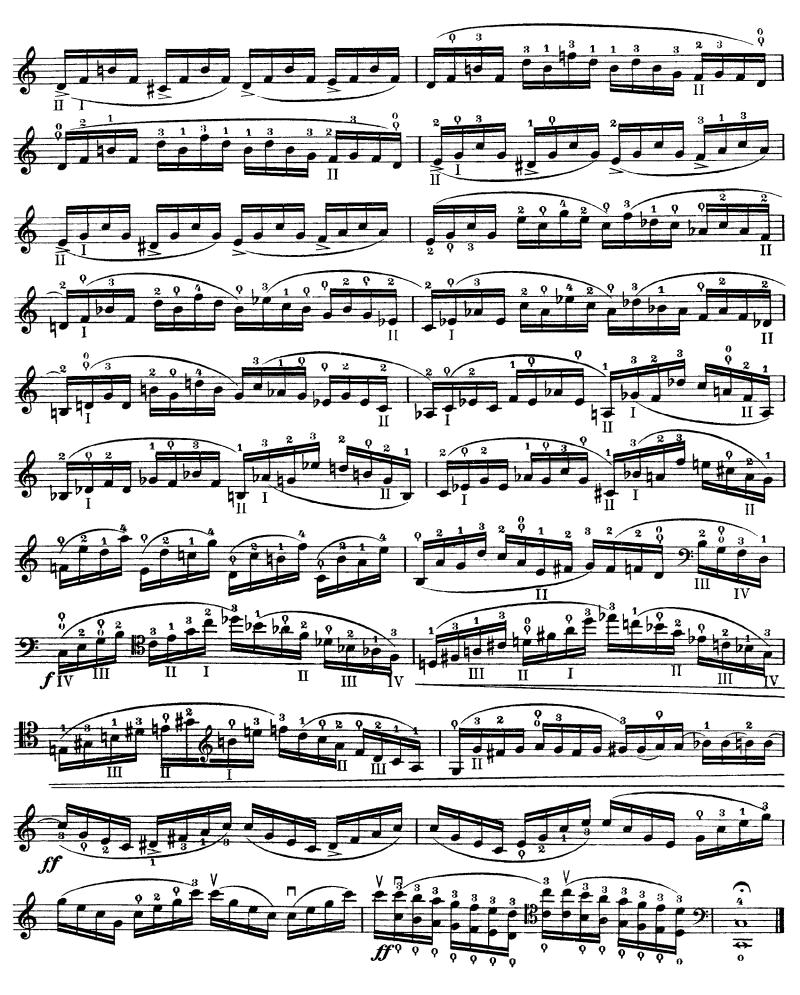

No. 27

\*) The first note of each sextuplet to be emphasized slightly and melodically.

No. 32

No. 35

No. 36

No. 38

No. 39