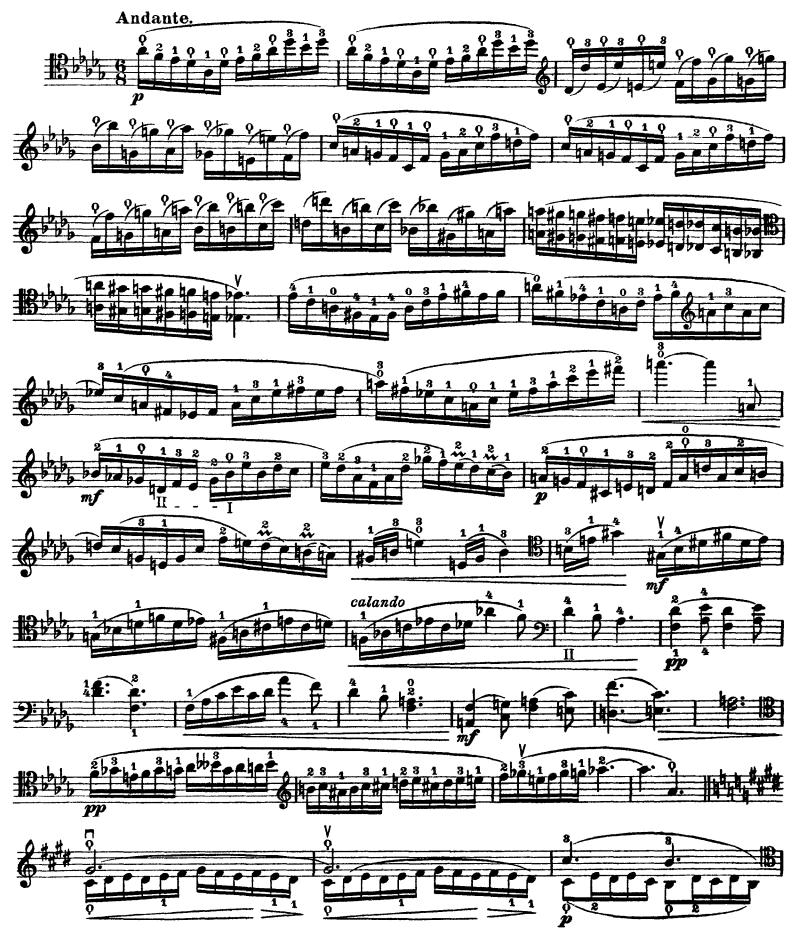

#### David Popper High School of Cello Playing (40 Etudes)

N o. 1

No. 6

No. 7

Andante.

This Study has to be executed throughout with very steady bow and light, scarcely perceptible bend of the wrist, in passing over from one string to another.