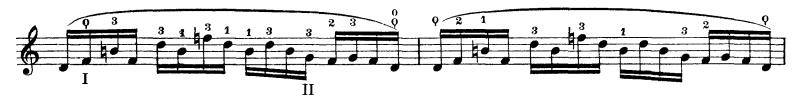

No. 27

\*) The first note of each sextuplet to be emphasized slightly and melodically.

No. 32

No. 35

No. 36

No. 38

No. 39