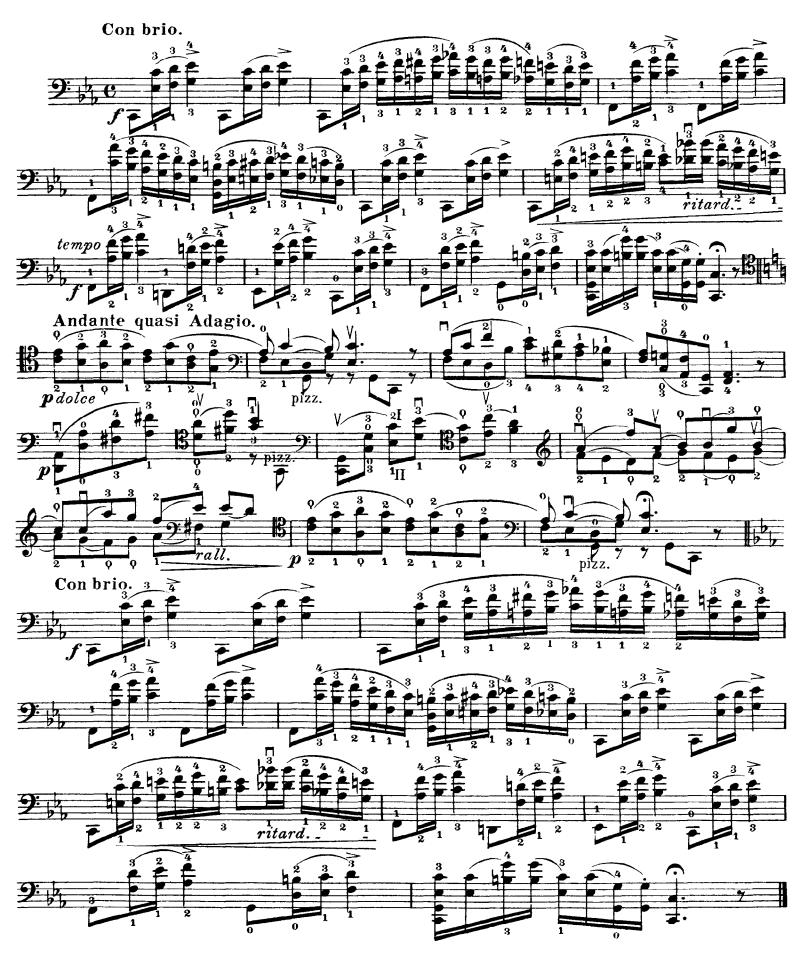

No. 27

\*) The first note of each sextuplet to be emphasized slightly and melodically.

No. 32

No. 35

No. 36

No. 38

No. 39