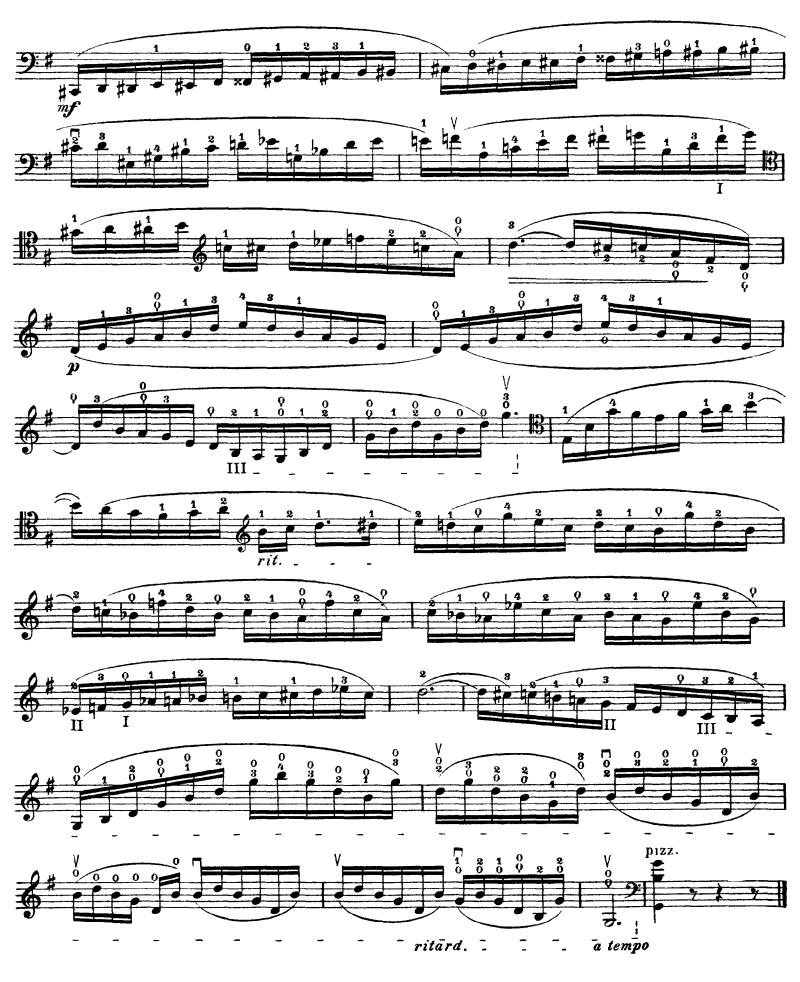

#### David Popper High School of Cello Playing (40 Etudes)

N o. 1

No. 6

No. 7

Andante.

This Study has to be executed throughout with very steady bow and light, scarcely perceptible bend of the wrist, in passing over from one string to another.