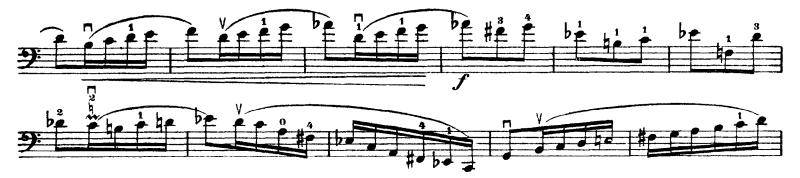

No. 27

\*) The first note of each sextuplet to be emphasized slightly and melodically.

No. 32

No. 35

No. 36

No. 38

No. 39