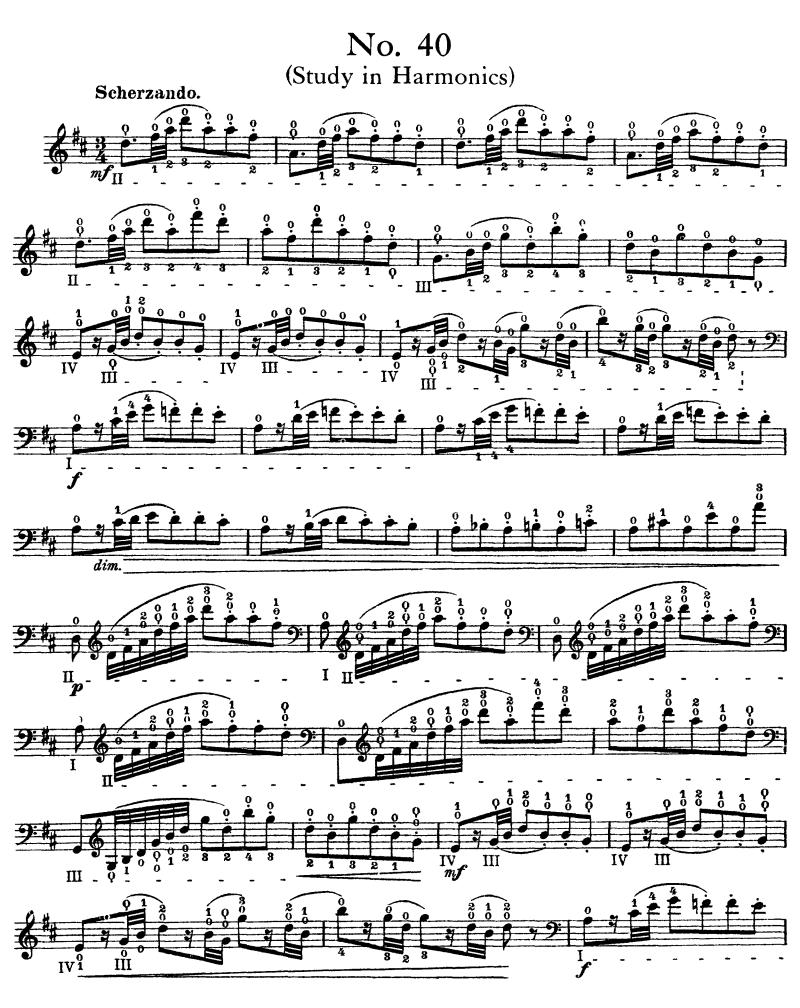

No. 27

\*) The first note of each sextuplet to be emphasized slightly and melodically.

No. 32

No. 35

No. 36

No. 38

No. 39