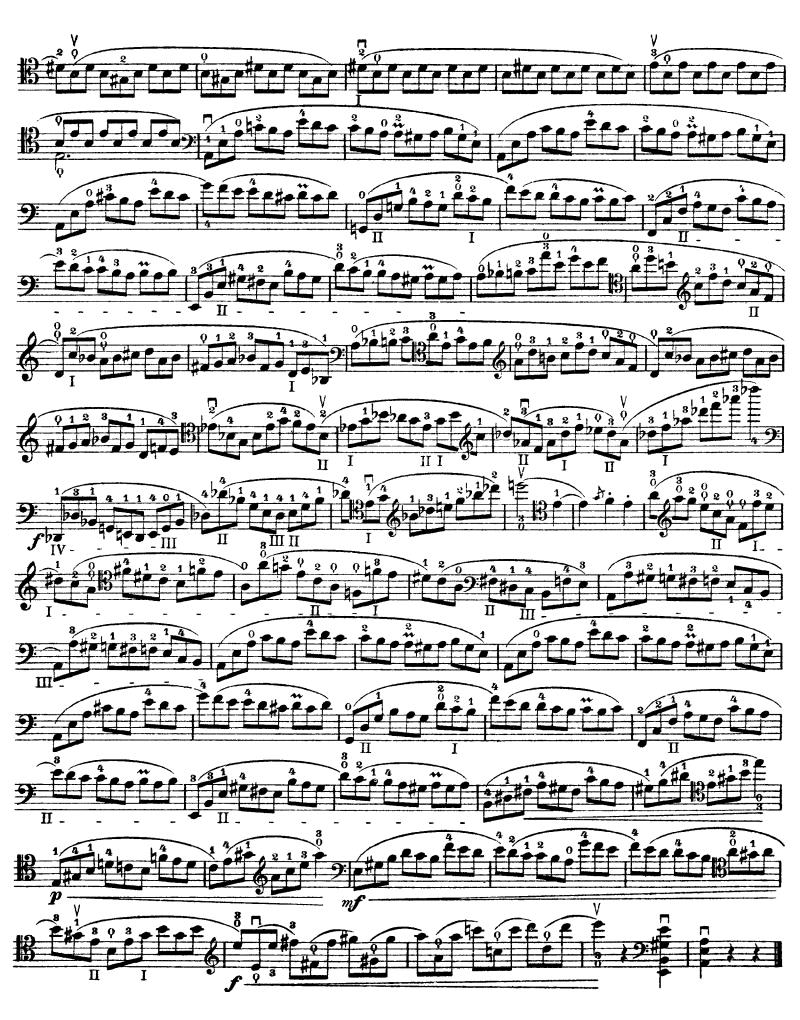

(Study in Staccato)

Allegro molto moderato.

No. 19 "("Lohengrin" Study)

\*) The first measure only of this Study has been taken from a Violoncello passage in the 3rd Act of "Lohengrin," which the cellists generally find somewhat difficult, especially in the tempo prescribed.