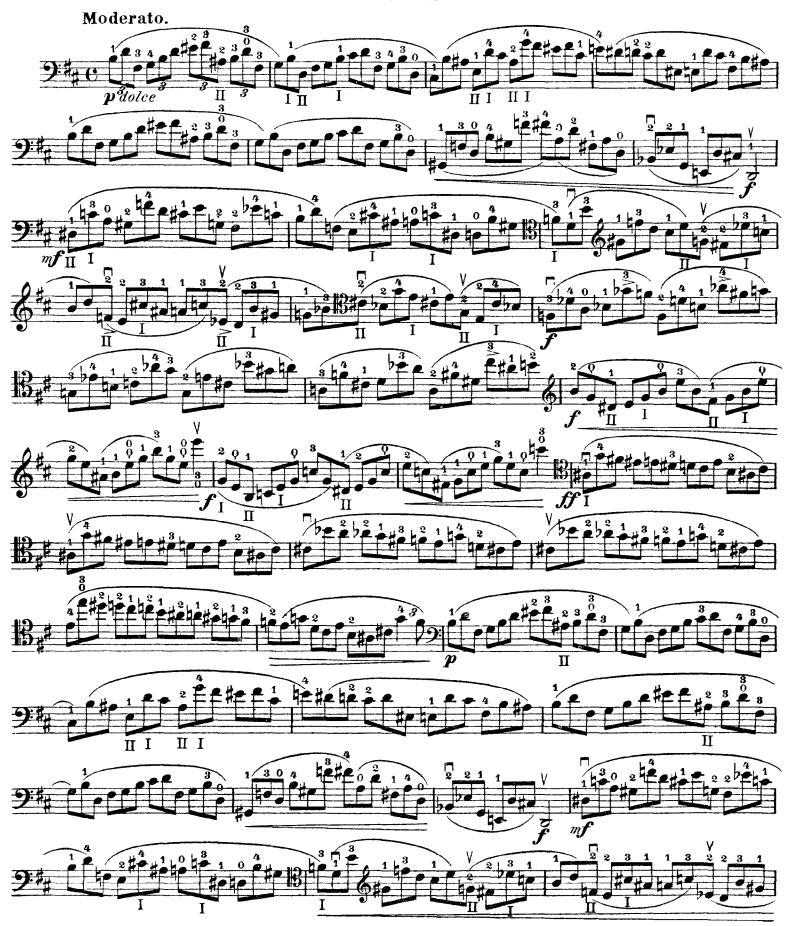

#### David Popper High School of Cello Playing (40 Etudes)

N o. 1

No. 6

No. 7

Andante.

This Study has to be executed throughout with very steady bow and light, scarcely perceptible bend of the wrist, in passing over from one string to another.