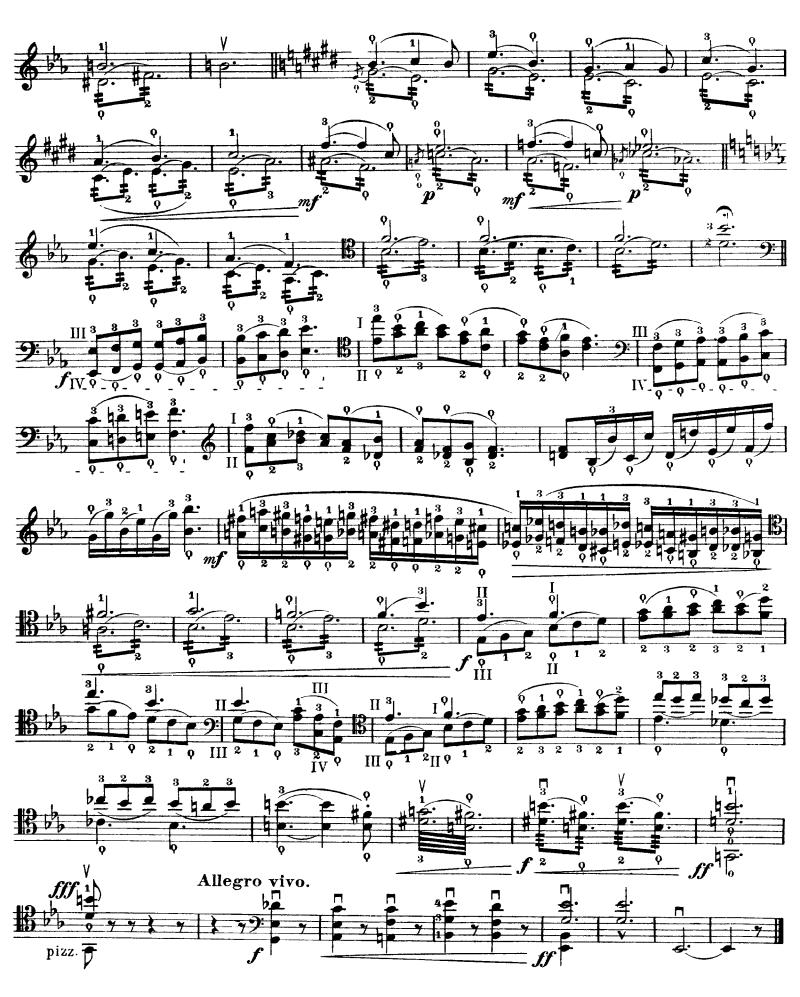

(Study in Staccato)

Allegro molto moderato.

No. 19 "("Lohengrin" Study)

\*) The first measure only of this Study has been taken from a Violoncello passage in the 3rd Act of "Lohengrin," which the cellists generally find somewhat difficult, especially in the tempo prescribed.

No. 27

\*) The first note of each sextuplet to be emphasized slightly and melodically.

No. 32

No. 35

No. 36

No. 38

No. 39