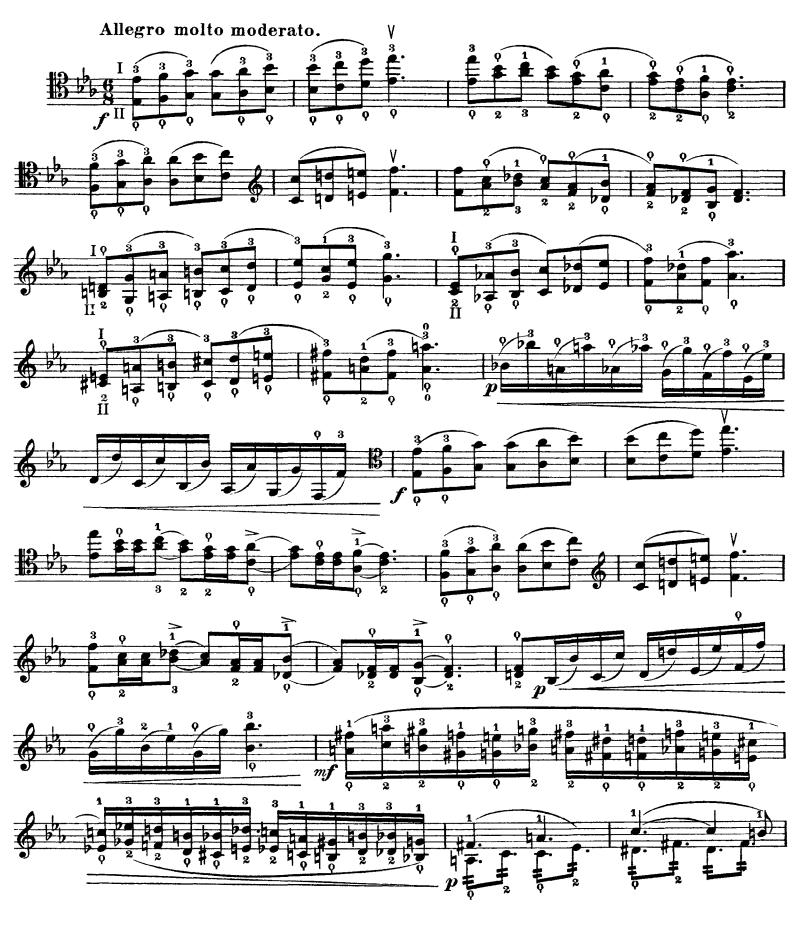

(Study in Staccato)

Allegro molto moderato.

No. 19 "("Lohengrin" Study)

\*) The first measure only of this Study has been taken from a Violoncello passage in the 3rd Act of "Lohengrin," which the cellists generally find somewhat difficult, especially in the tempo prescribed.