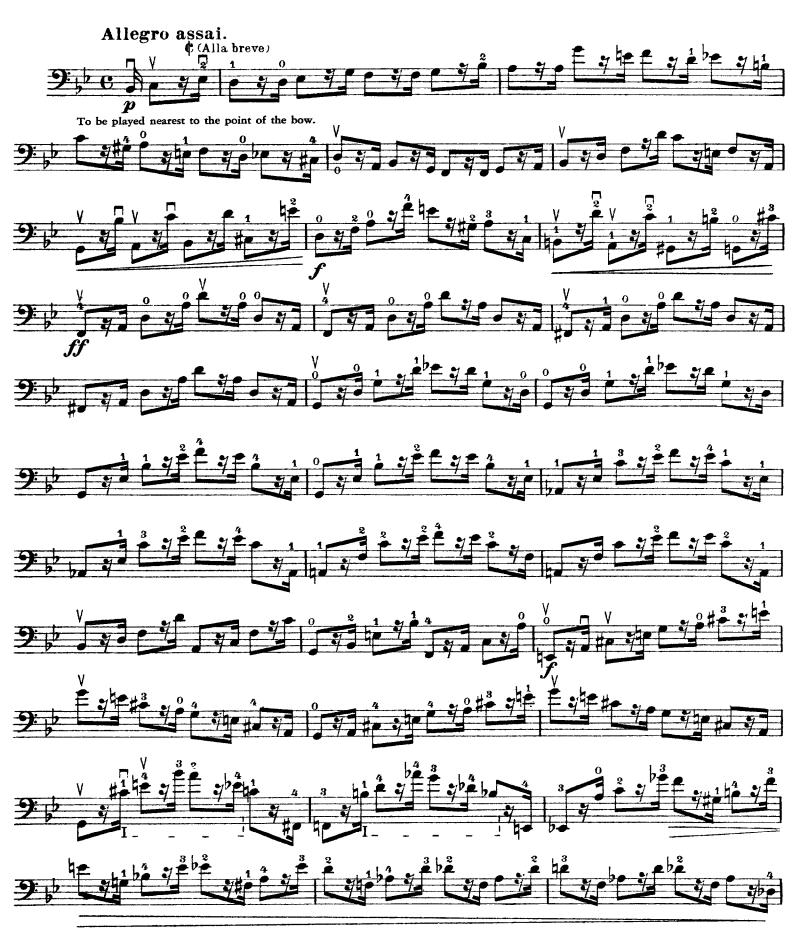

(Study in Staccato)

Allegro molto moderato.

No. 19 "("Lohengrin" Study)

\*) The first measure only of this Study has been taken from a Violoncello passage in the 3rd Act of "Lohengrin," which the cellists generally find somewhat difficult, especially in the tempo prescribed.