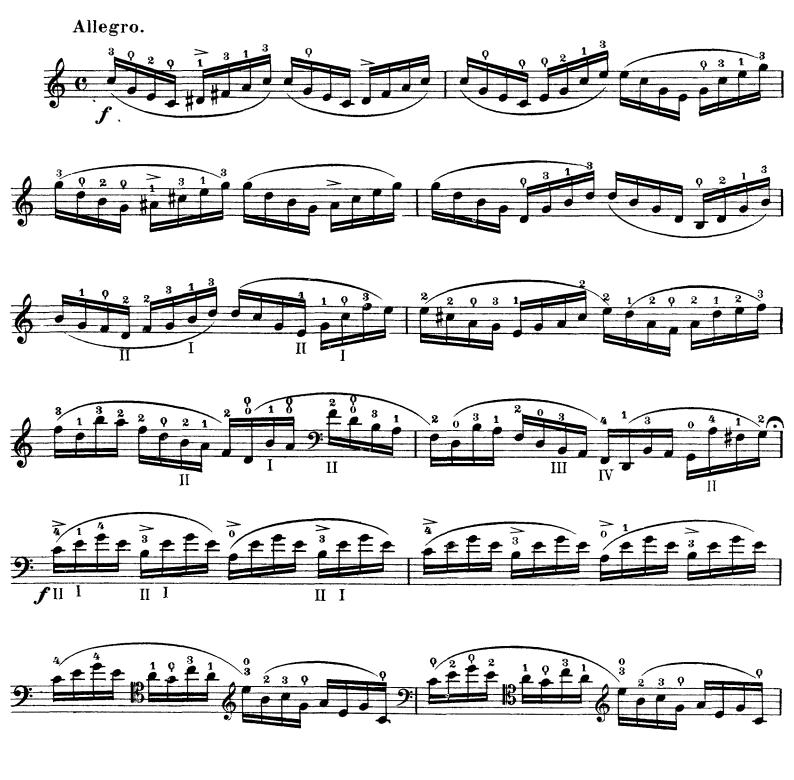

No. 27

\*) The first note of each sextuplet to be emphasized slightly and melodically.

No. 32

No. 35

No. 36

No. 38

No. 39