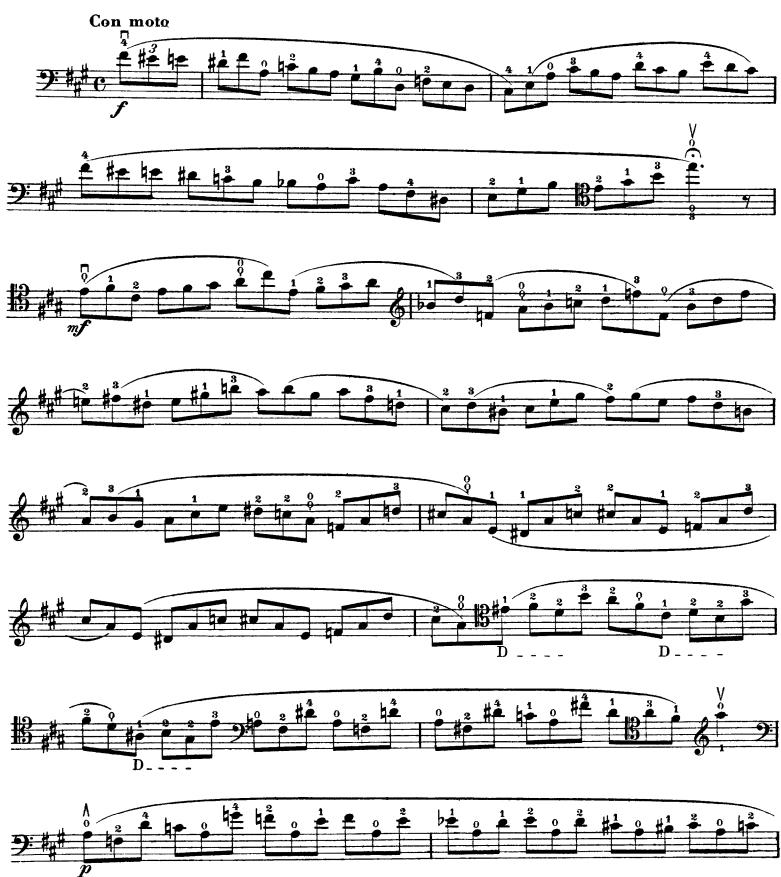

#### David Popper High School of Cello Playing (40 Etudes)

N o. 1

No. 6

No. 7

Andante.

This Study has to be executed throughout with very steady bow and light, scarcely perceptible bend of the wrist, in passing over from one string to another.