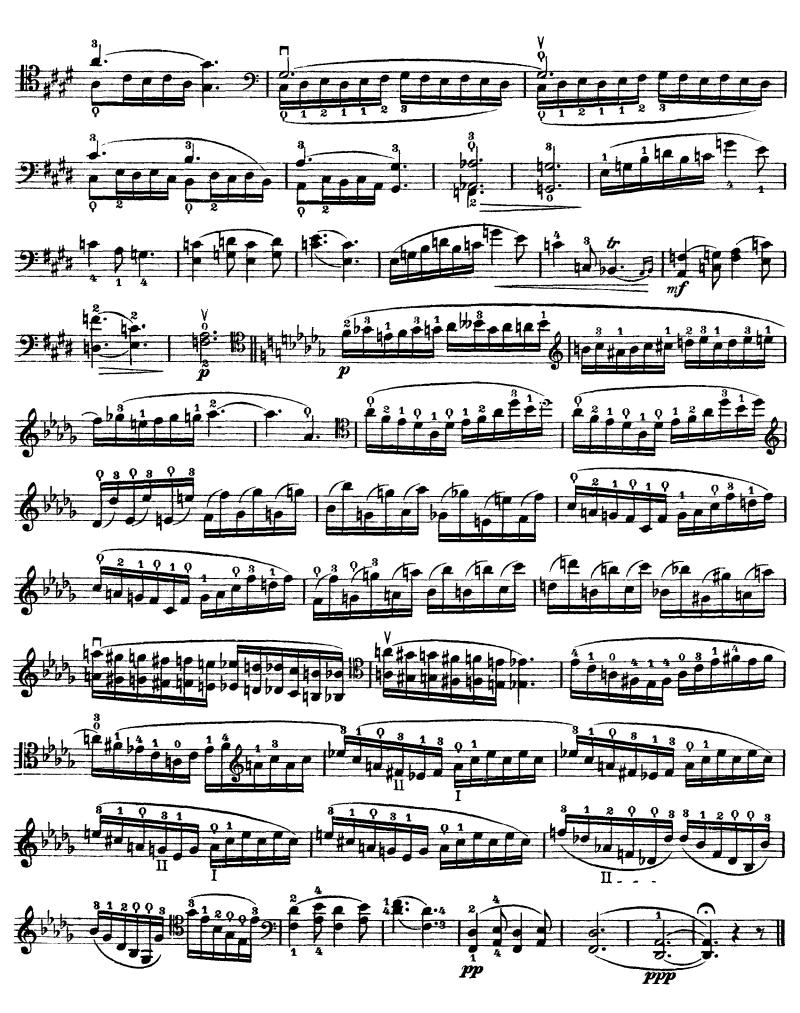

#### David Popper High School of Cello Playing (40 Etudes)

N o. 1

No. 6

No. 7

Andante.

This Study has to be executed throughout with very steady bow and light, scarcely perceptible bend of the wrist, in passing over from one string to another.