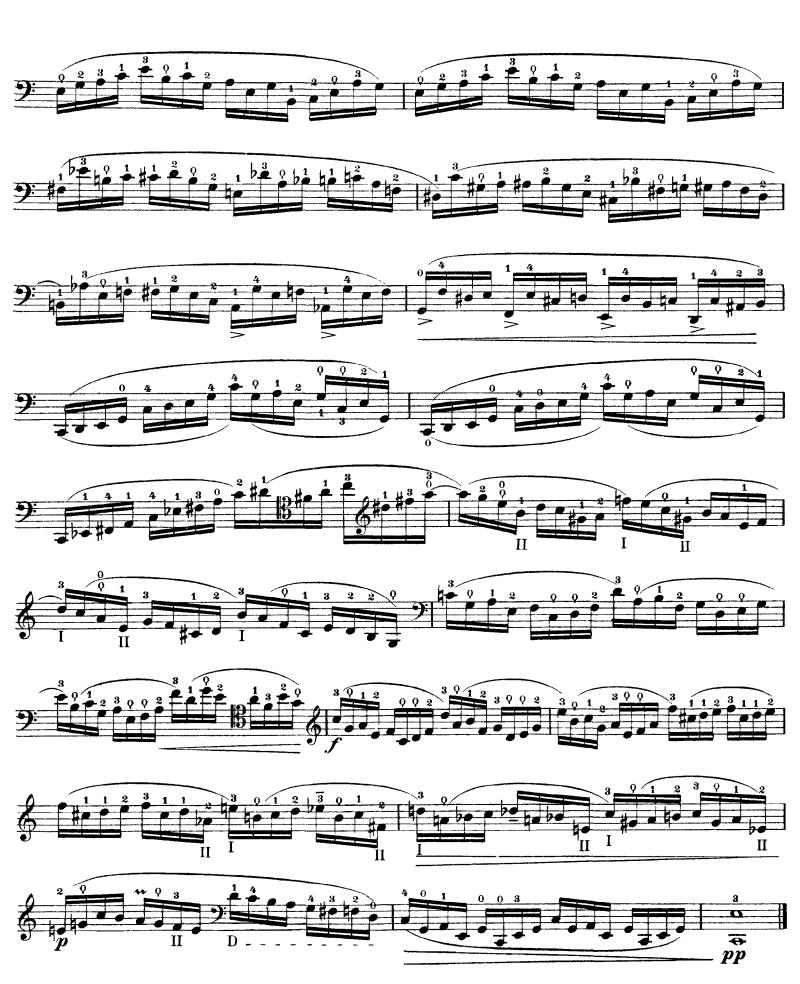

No. 27

\*) The first note of each sextuplet to be emphasized slightly and melodically.

No. 32

No. 35

No. 36

No. 38

No. 39