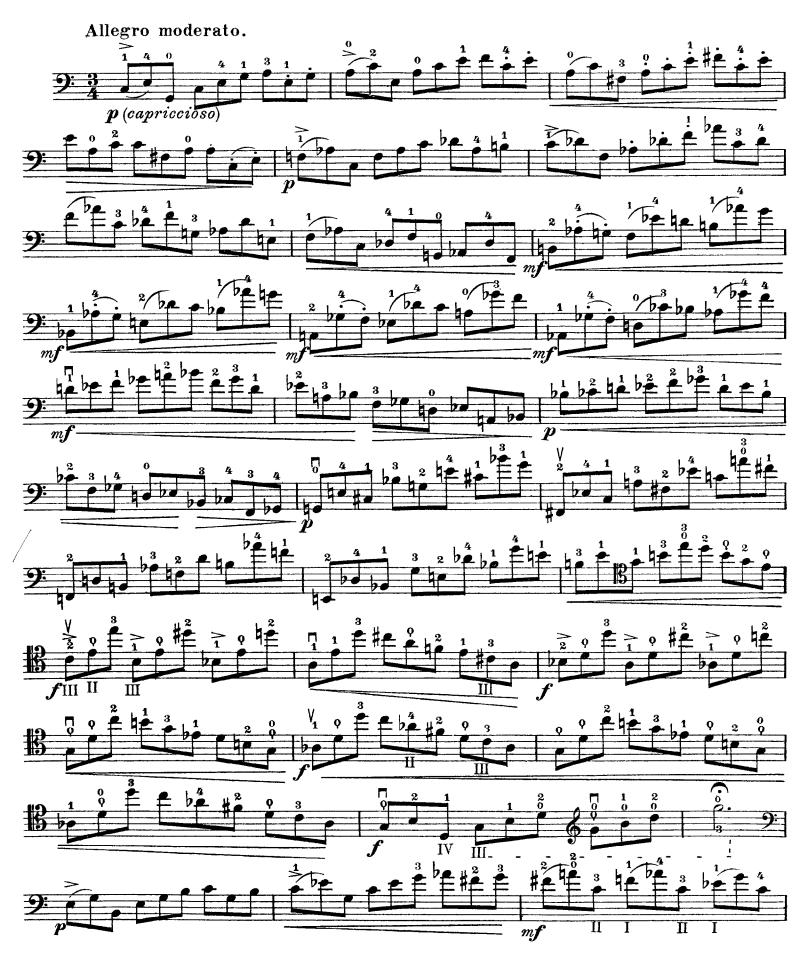

#### David Popper High School of Cello Playing (40 Etudes)

N o. 1

No. 6

No. 7

Andante.

This Study has to be executed throughout with very steady bow and light, scarcely perceptible bend of the wrist, in passing over from one string to another.