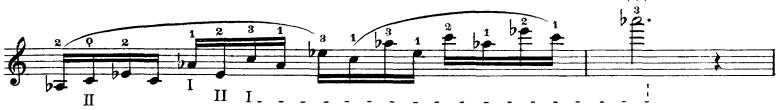

(Study in Staccato)

Allegro molto moderato.

No. 19 "("Lohengrin" Study)

\*) The first measure only of this Study has been taken from a Violoncello passage in the 3rd Act of "Lohengrin," which the cellists generally find somewhat difficult, especially in the tempo prescribed.