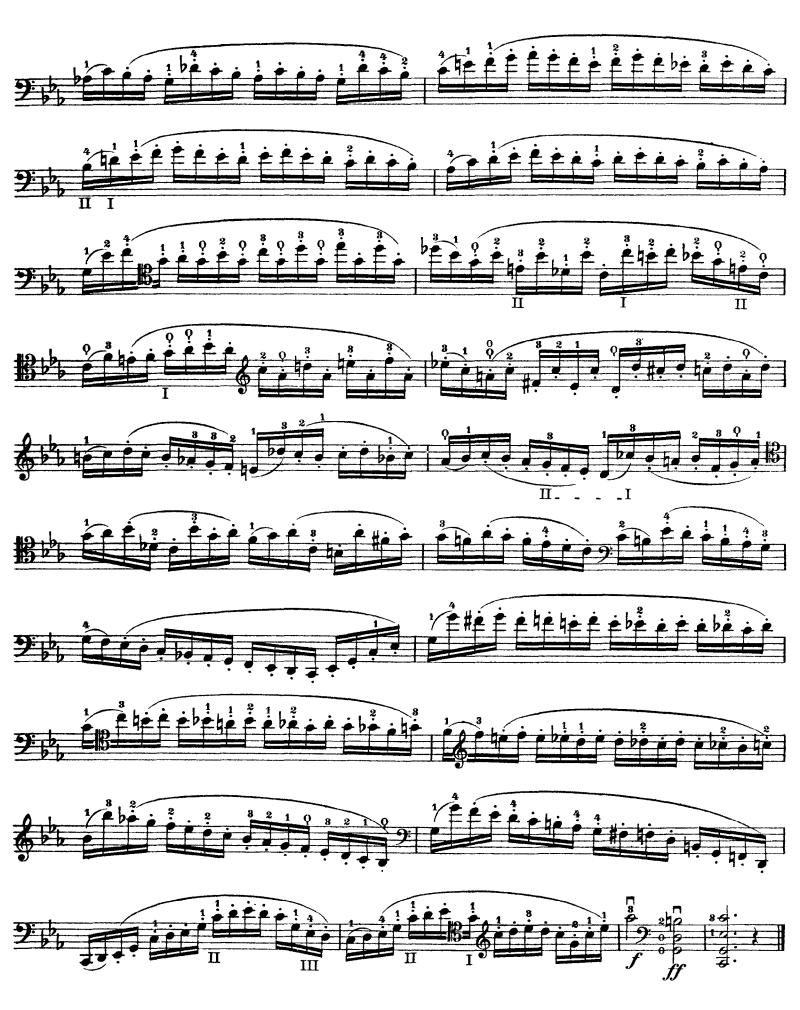

No. 27

\*) The first note of each sextuplet to be emphasized slightly and melodically.

No. 32

No. 35

No. 36

No. 38

No. 39