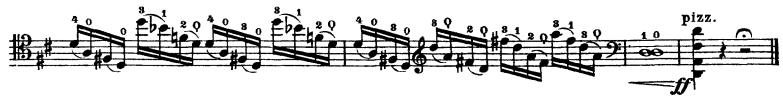

(Study in Staccato)

Allegro molto moderato.

No. 19 "("Lohengrin" Study)

\*) The first measure only of this Study has been taken from a Violoncello passage in the 3rd Act of "Lohengrin," which the cellists generally find somewhat difficult, especially in the tempo prescribed.