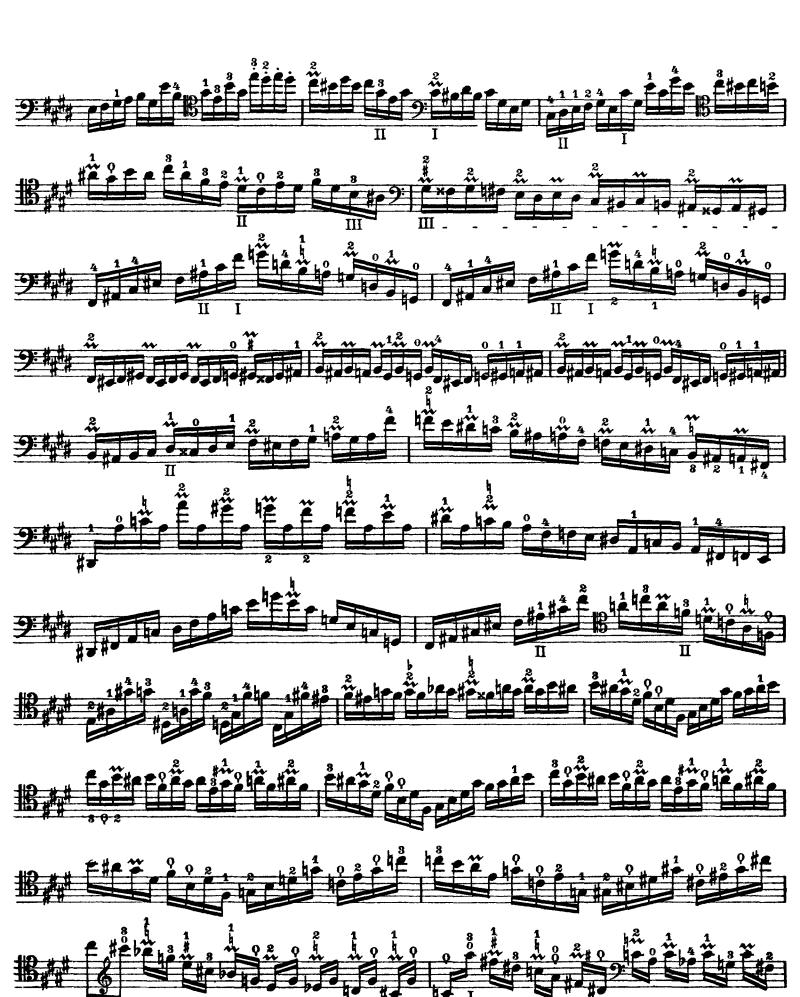

No. 27

\*) The first note of each sextuplet to be emphasized slightly and melodically.

No. 32

No. 35

No. 36

No. 38

No. 39