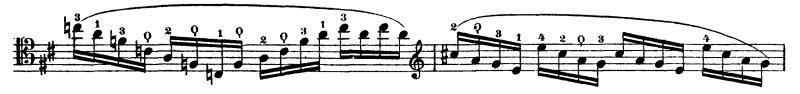

(Study in Staccato)

Allegro molto moderato.

No. 19 "("Lohengrin" Study)

\*) The first measure only of this Study has been taken from a Violoncello passage in the 3rd Act of "Lohengrin," which the cellists generally find somewhat difficult, especially in the tempo prescribed.