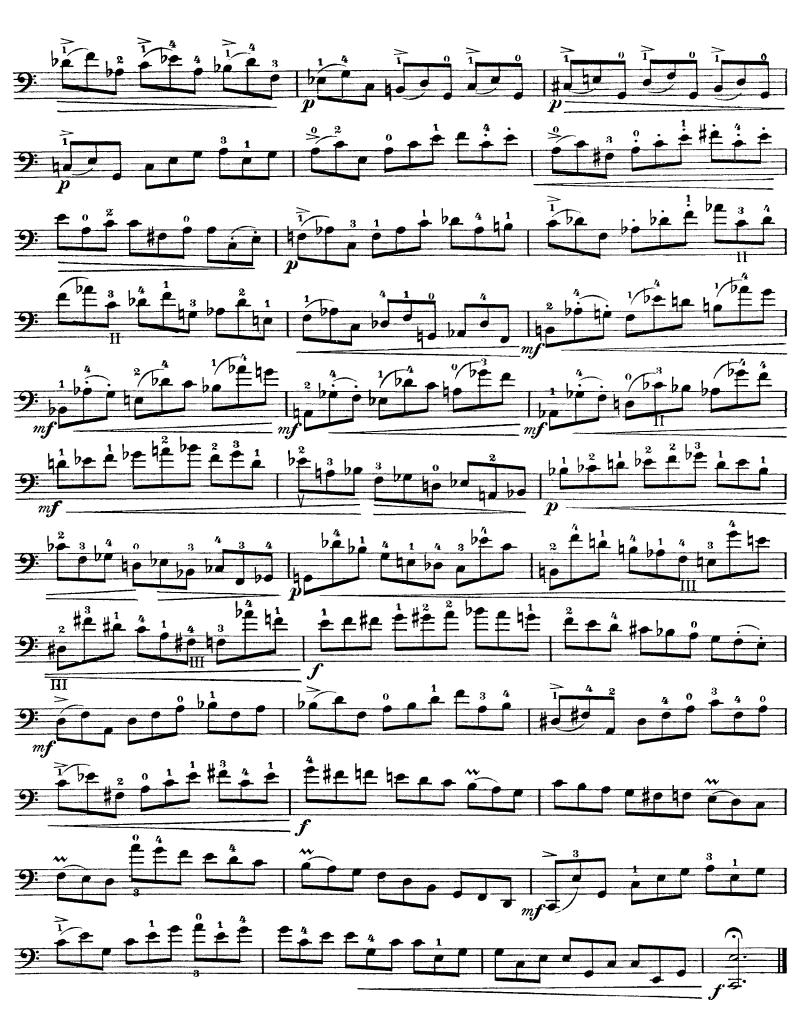

#### David Popper High School of Cello Playing (40 Etudes)

N o. 1

No. 6

No. 7

Andante.

This Study has to be executed throughout with very steady bow and light, scarcely perceptible bend of the wrist, in passing over from one string to another.